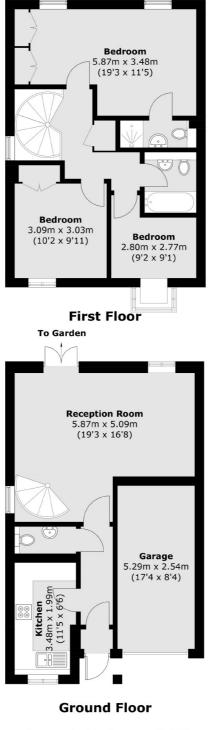

## Mortlake Drive, Mitcham, CR4

Total area (approx.): 107.8 sq. m (1,160.4 sq. ft)

Tooting 48 Tooting High Street London SW17 ORG Sales 020 8545 8582 Energy Rating: . We aim to make our particulars both accurate and reliable. However they are not guaranteed; nor do they form part of an offer or contract. If you require clarification on any points then please contact us, especially if you're traveling some distance to view. Please note that appliances and heating systems have not been tested and therefore no warranties can be given as to their good working order.