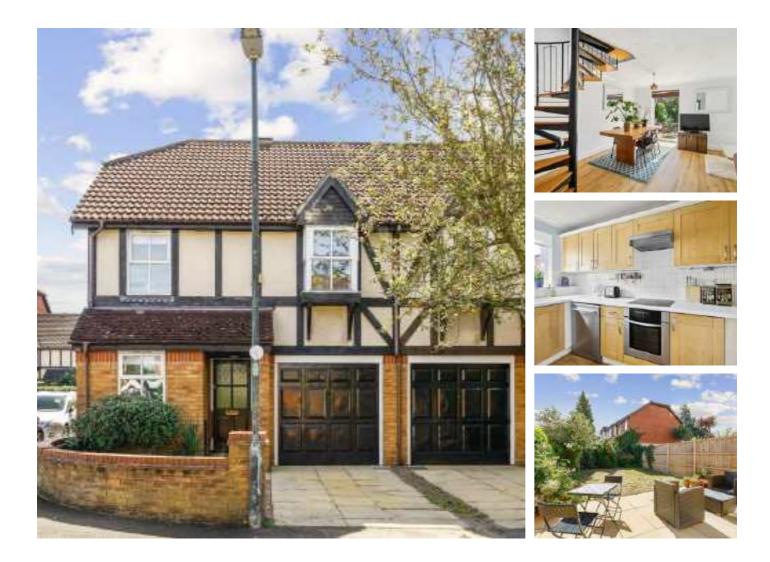

## Mortlake Drive, CR4 £575,000

A rarely available end of terrace freehold home occupying a generous plot with off-street parking, a garage, large garden and three double bedrooms with two bathrooms. The property also retains a spacious reception room with ample space for dining and a generous kitchen with a downstairs w/c.

Mortlake Drive represents a close knit community of homes with great proximity to the vast amenities, shops and restaurants of Colliers Wood and Wimbledon town centres with Tooting also on the doorstep. Colliers Wood Underground station is also minutes walk away.

## Features

Freehold Home Garage Off-Street Parking Three Bedrooms Town House Blank Canvas