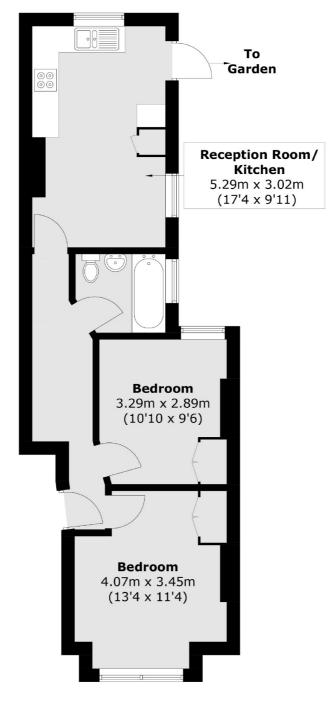

## Courtney Road, SW19 £400,000

A stunning example of a charming ground floor maisonette holding a prominent position in the heart of Colliers Wood. The property comprises of two generous double bedrooms, a three piece family bathroom, an open plan kitchen/reception room and a south facing rear garden.

## Courtney Road, London, SW19

**Ground Floor** 

Total area (approx.): 49.2 sq. m (529.6 sq. ft)

020 8545 8582