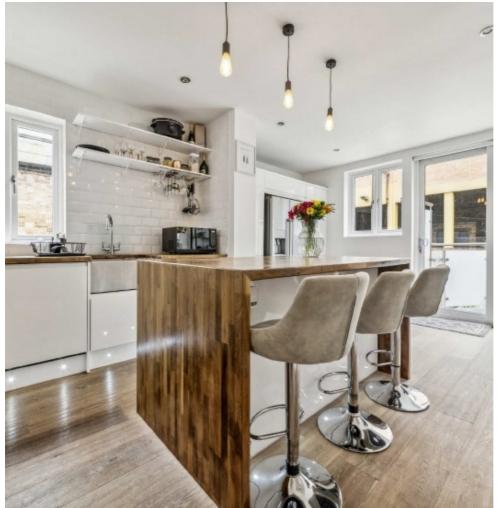

## **Bickley Street, SW17**

£3,500 Per calendar month

A stunning three double bedroom first and second floor property located in the middle of Tooting Broadway. The property benefits from three bathrooms, a private garden and additional roof terrace making it perfect for professional sharers or a couple.

#### **Features**

Three Double Bedrooms
Three Bathrooms
Eat In Kitchen
Private Garden
Private Roof Terrace
Additional Study

Tooting 020 8545 8583 dexters.co.uk