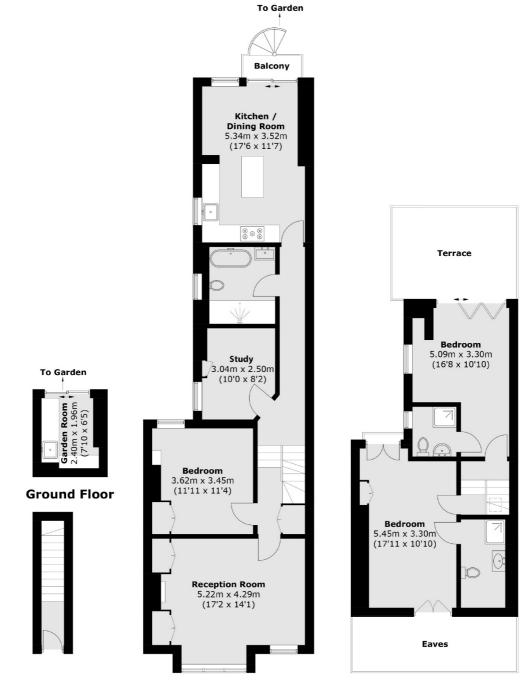

## **Bickley Street, SW17**

£3,500 Per calendar month

A stunning three double bedroom first and second floor property located in the middle of Tooting Broadway. The property benefits from three bathrooms, a private garden and additional roof terrace making it perfect for professional sharers or a couple.

#### **Features**

Three Double Bedrooms
Three Bathrooms
Eat In Kitchen
Private Garden
Private Roof Terrace
Additional Study

Tooting 020 8545 8583 dexters.co.uk

### Bickley Street, London, SW17

Ground Floor
Total area (approx.): 134.3 sq. m (1,445.5 sq. ft)
(Excluding Eaves)
Terrace & Balcony area (approx.): 14.8 sq. m (159.3 sq. ft)

**Tooting** 

London

Lettings

SW17 ORG