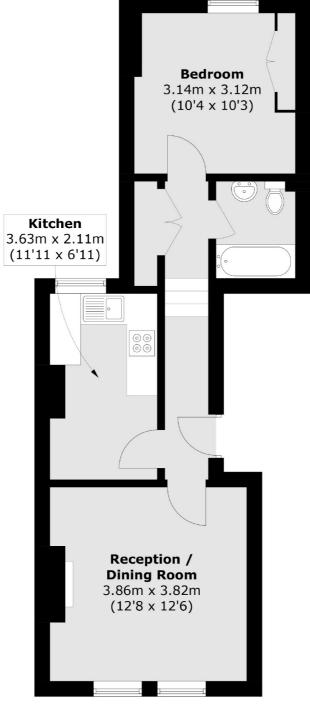

## **Features**

Ground Floor Flat
One Double Bedroom
Separate Reception
Modern Bathroom
Communal Garden
Wandsworth Borough

Tooting 020 8545 8583 dexters.co.uk

## Hoyle Road, London, SW17

Total area (approx.): 43.3 sq. m (466.0 sq. ft)

Tooting

Lettings

London SW17 ORG

020 8545 8583

48 Tooting High Street