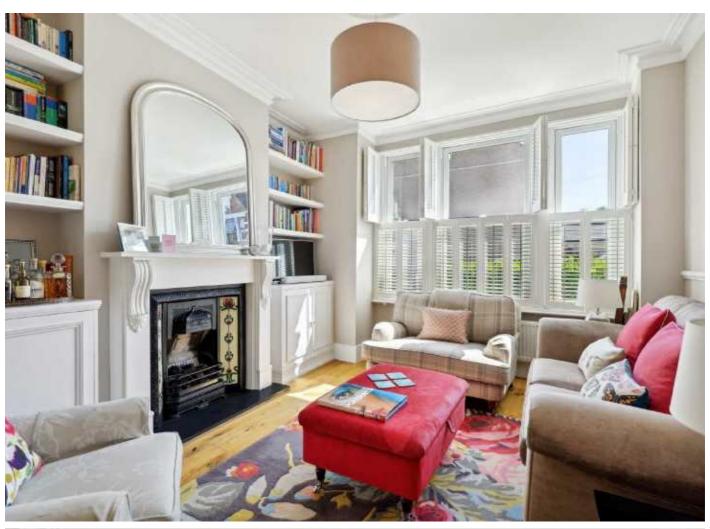

Welcomed by a handsome exterior the house greets you into a spacious hallway and leads onto a comfortable double reception room that has been thoughtfully furnished with solid wooden floors, original fireplace, period features, plantation shutters and bespoke cabinetry. The heart of the home lies at the rear with a stunning and stylish fitted kitchen balanced with wall and base units, integrated appliances, solid worktops, a breakfast island and a practical utility room. Bi folding doors provide great access onto a landscaped south facing garden.

## **Features**

Three Bedrooms
South Facing Garden
Newly Refurbished Home
Stylish Integrated Kitchen
Period Features
Potential To Extend (STPP)