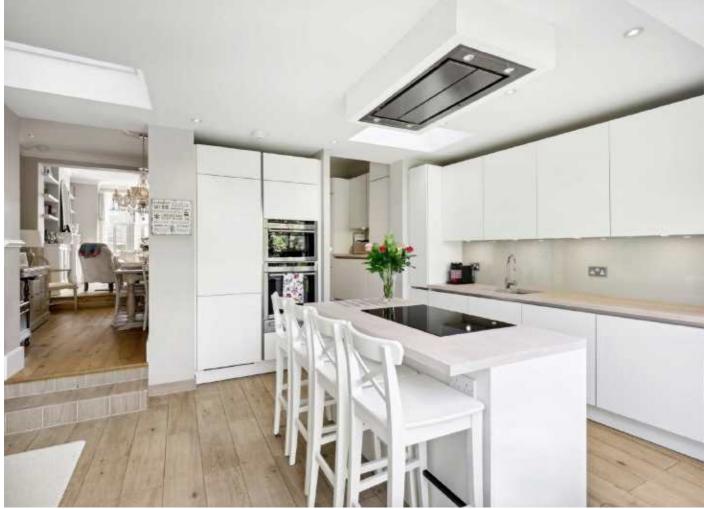

Welcomed by a handsome exterior the house greets you into a spacious hallway and leads onto a comfortable double reception room that has been thoughtfully furnished with solid wooden floors, original fireplace, period features, plantation shutters and bespoke cabinetry. The heart of the home lies at the rear with a stunning and stylish fitted kitchen balanced with wall and base units, integrated appliances, solid worktops, a breakfast island and a practical utility room. Bi folding doors provide great access onto a landscaped south facing garden.