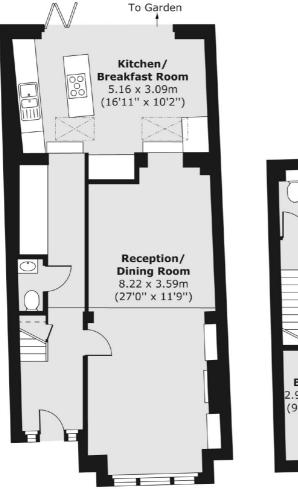

Welcomed by a handsome exterior the house greets you into a spacious hallway and leads onto a comfortable double reception room that has been thoughtfully furnished with solid wooden floors, original fireplace, period features, plantation shutters and bespoke cabinetry. The heart of the home lies at the rear with a stunning and stylish fitted kitchen balanced with wall and base units, integrated appliances, solid worktops, a breakfast island and a practical utility room. Bi folding doors provide great access onto a landscaped south facing garden.

Total area (approx.) 101.24 sq. m (1,090 sq. ft) Shed area (approx.) 4.54 sq. m (49 sq. ft)