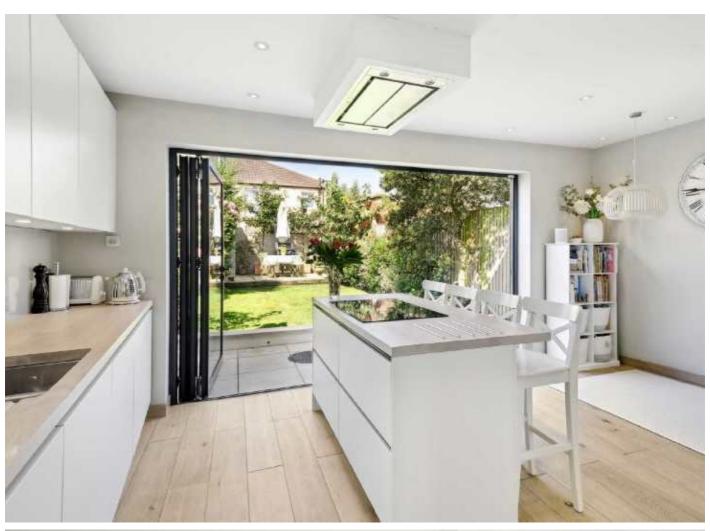

Welcomed by a handsome exterior the house greets you into a spacious hallway and leads onto a comfortable double reception room that has been thoughtfully furnished with solid wooden floors, original fireplace, period features, plantation shutters and bespoke cabinetry. The heart of the home lies at the rear with a stunning and stylish fitted kitchen balanced with wall and base units, integrated appliances, solid worktops, a breakfast island and a practical utility room. Bi folding doors provide great access onto a landscaped south facing garden.