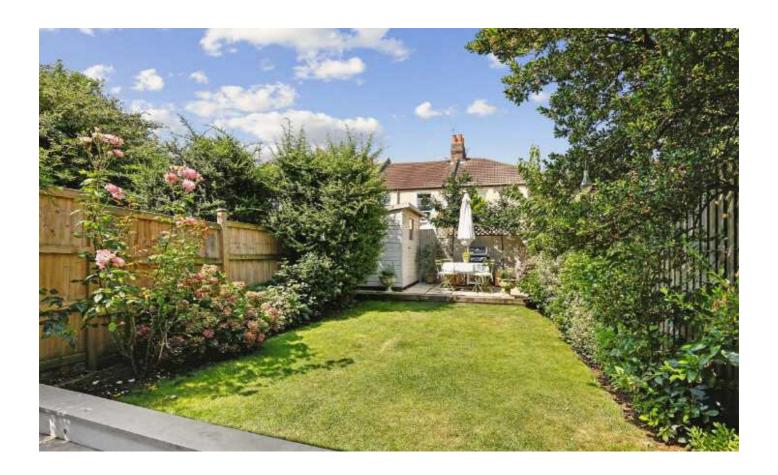

Welcomed by a handsome exterior the house greets you into a spacious hallway and leads onto a comfortable double reception room that has been thoughtfully furnished with solid wooden floors, original fireplace, period features, plantation shutters and bespoke cabinetry. The heart of the home lies at the rear with a stunning and stylish fitted kitchen balanced with wall and base units, integrated appliances, solid worktops, a breakfast island and a practical utility room. Bi folding doors provide great access onto a landscaped south facing garden.