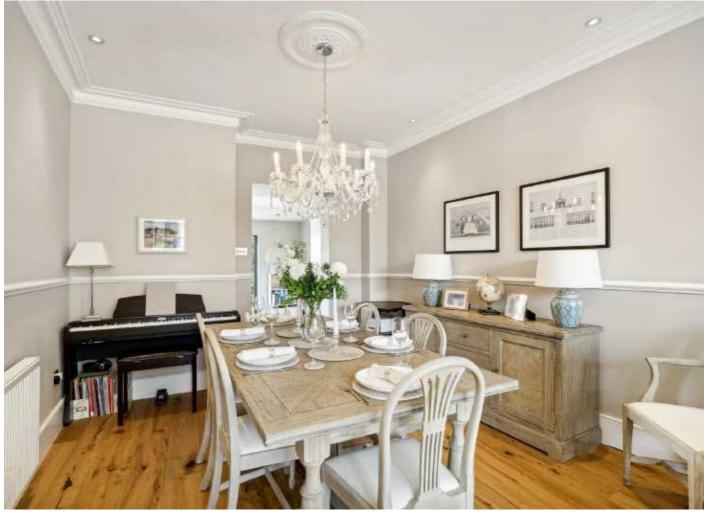

Welcomed by a handsome exterior the house greets you into a spacious hallway and leads onto a comfortable double reception room that has been thoughtfully furnished with solid wooden floors, original fireplace, period features, plantation shutters and bespoke cabinetry. The heart of the home lies at the rear with a stunning and stylish fitted kitchen balanced with wall and base units, integrated appliances, solid worktops, a breakfast island and a practical utility room. Bi folding doors provide great access onto a landscaped south facing garden.