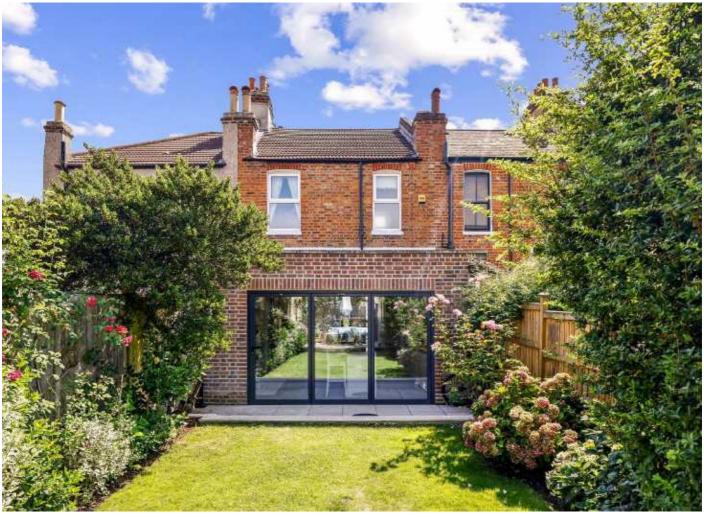

Welcomed by a handsome exterior the house greets you into a spacious hallway and leads onto a comfortable double reception room that has been thoughtfully furnished with solid wooden floors, original fireplace, period features, plantation shutters and bespoke cabinetry. The heart of the home lies at the rear with a stunning and stylish fitted kitchen balanced with wall and base units, integrated appliances, solid worktops, a breakfast island and a practical utility room. Bi folding doors provide great access onto a landscaped south facing garden.

## **Features**

Three Bedrooms
South Facing Garden
Newly Refurbished Home
Stylish Integrated Kitchen
Period Features
Potential To Extend (STPP)