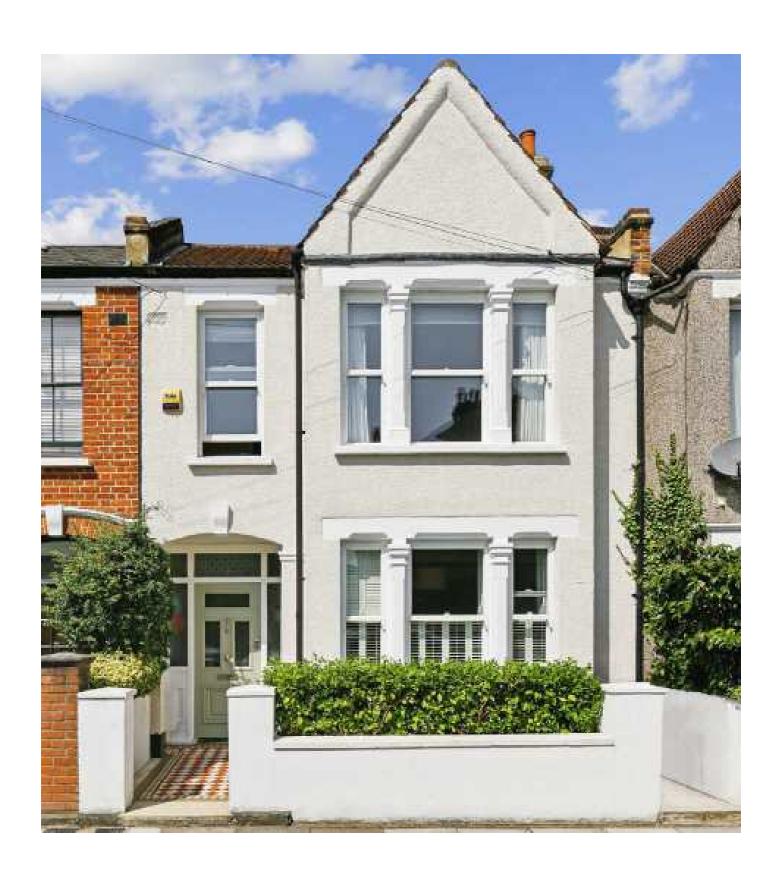

## Heaton Road, CR4

A stunning family home that has undergone extensive refurbishment to the highest degree, with accommodation spanning over two floors and retains exceptional detail throughout with three bedrooms and a large south facing garden.

Welcomed by a handsome exterior the house greets you into a spacious hallway and leads onto a comfortable double reception room that has been thoughtfully furnished with solid wooden floors, original fireplace, period features, plantation shutters and bespoke cabinetry. The heart of the home lies at the rear with a stunning and stylish fitted kitchen balanced with wall and base units, integrated appliances, solid worktops, a breakfast island and a practical utility room. Bi folding doors provide great access onto a landscaped south facing garden.