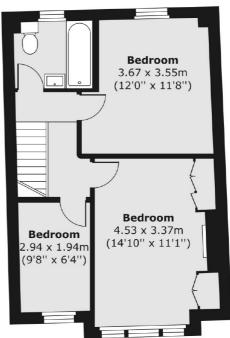

Over the first floor, the property is proportionately laid out to include three bedrooms, furnished with built-in wardrobes and a stylish three piece family bathroom. There is also further extension potential via the loft (STPP).

Total area (approx.) 101.24 sq. m (1,090 sq. ft) Shed area (approx.) 4.54 sq. m (49 sq. ft)