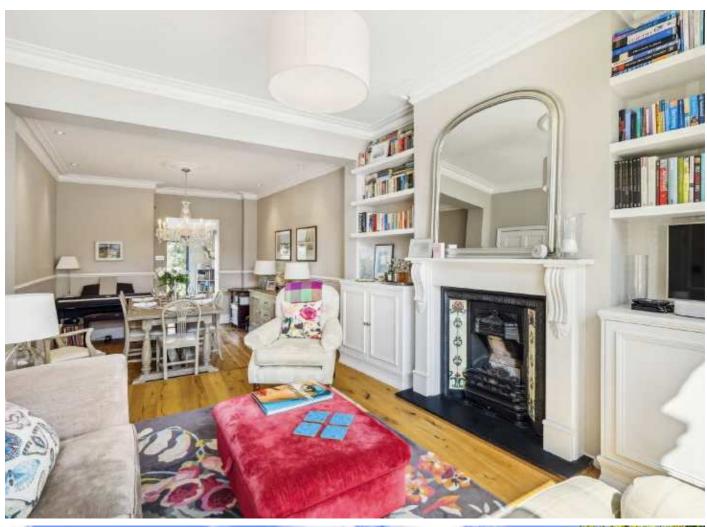

Welcomed by a handsome exterior the house greets you into a spacious hallway and leads onto a comfortable double reception room that has been thoughtfully furnished with solid wooden floors, original fireplace, period features, plantation shutters and bespoke cabinetry. The heart of the home lies at the rear with a stunning and stylish fitted kitchen balanced with wall and base units, integrated appliances, solid worktops, a breakfast island and a practical utility room. Bi folding doors provide great access onto a landscaped south facing garden.

## **Features**

Three Bedrooms
South Facing Garden
Newly Refurbished Home
Stylish Integrated Kitchen
Period Features
Potential To Extend (STPP)