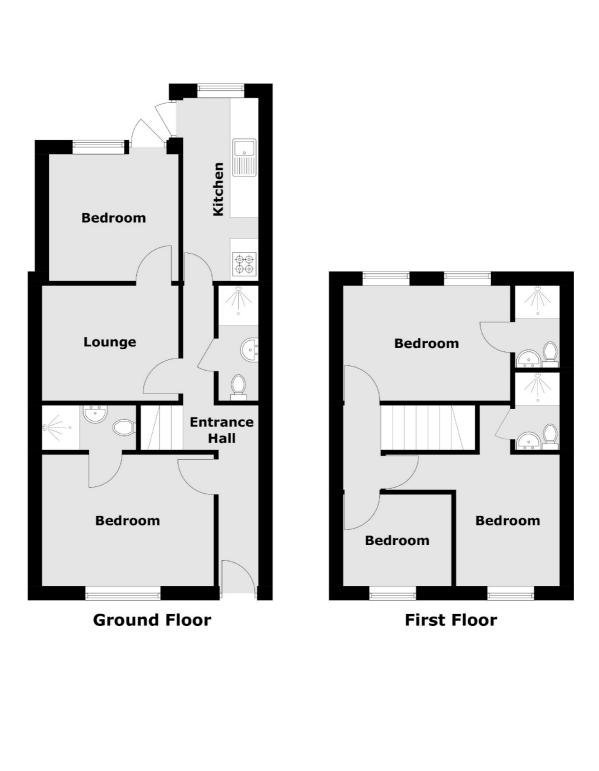

## Beclands Road, SW17 £725,000

An impressive freehold home having been lovingly maintained by the current owners with five generous double bedrooms, four bathrooms, separate reception room and newly renovated kitchen. The property retains a generous garden plot with scope for further extending (STPP). A current rental income of £3,850 PCM is being achieved.

#### Features

Five Bedrooms Four Bathrooms Large Garden Furzedown Village Rental Income of £3,850 PCM Desirable Location