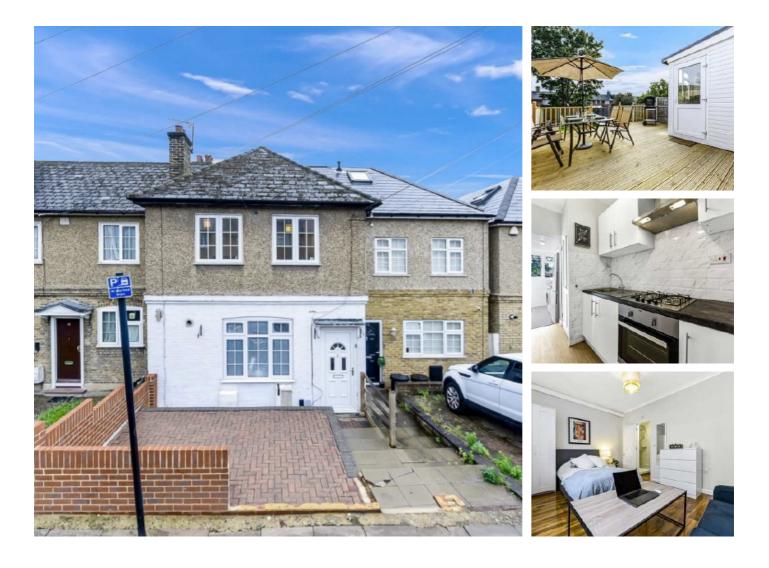

## Beclands Road, SW17 £725,000

An impressive freehold home having been lovingly maintained by the current owners with five generous double bedrooms, four bathrooms, separate reception room and newly renovated kitchen. The property retains a generous garden plot with scope for further extending (STPP). A current rental income of £3,850 PCM is being achieved.

Beclands Road represents a close knit community of freehold homes within Furzedown and on the doorstep of central Tooting with it's many shops, bars and amenities within walking distance. The property benefits from Graveney School catchment and frequent bus links and Tooting Broadway Underground Station are nearby.

#### Features

Five Bedrooms Four Bathrooms Large Garden Furzedown Village Rental Income of £3,850 PCM Desirable Location