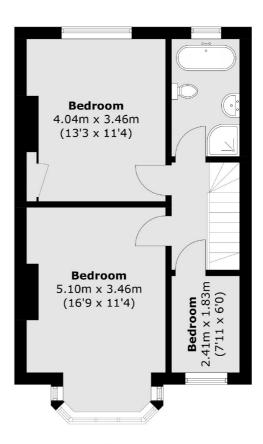

## Bickersteth Road, SW17 £765,000

A charming freehold home set in the heart of Tooting with an abundance of scope and potential for extending & alterations STPP with a larger than average garden. This accommodation spans just under 1,100sqft and includes three bedrooms, a spacious front reception room and an open plan kitchen/dining room.

## **Features**

Three Bedrooms
Large Garden
Potential to Extend (STPP)
Blank Canvas
Freehold Home
Just Under 1,100 sqft

Tooting 020 8545 8582 dexters.co.uk

**First Floor** 

Total area (approx.): 95.4 sq. m (1,026.9 sq. ft) External Cupboard: 0.7 sq. m (7.5 sq. ft)