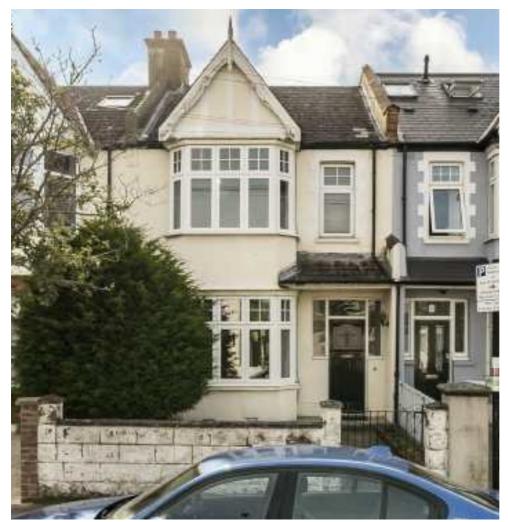

## Bickersteth Road, SW17 £765,000

A charming freehold home set in the heart of Tooting with an abundance of scope and potential for extending & alterations STPP with a larger than average garden. This accommodation spans just under 1,100sqft and includes three bedrooms, a spacious front reception room and an open plan kitchen/dining room.

Bickersteth Road is a highly desirable residential road located in central Tooting with a vast array of shops, bars and restaurants on the doorstep, with the transport links of Tooting Railway Thames Link Overground and Tooting Broadway Tube stations within walking distance.

## **Features**

Three Bedrooms
Large Garden
Potential to Extend (STPP)
Blank Canvas
Freehold Home
Just Under 1,100 sqft

Tooting 020 8545 8582 dexters.co.uk