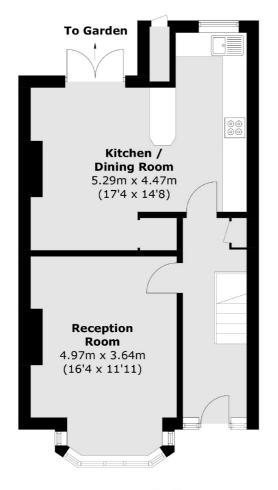

## Bickersteth Road, SW17 £765,000

A charming freehold home set in the heart of Tooting with an abundance of scope and potential for extending & alterations STPP with a larger than average garden. This accommodation spans just under 1,100sqft and includes three bedrooms, a spacious front reception room and an open plan kitchen/dining room.

## **Features**

Three Bedrooms
Large Garden
Potential to Extend (STPP)
Blank Canvas
Freehold Home
Just Under 1,100 sqft

Tooting 020 8545 8582 dexters.co.uk

## Bickersteth Road, London, SW17

**Ground Floor** 

**Tooting** 

London

Sales

SW17 ORG

020 8545 8582

48 Tooting High Street