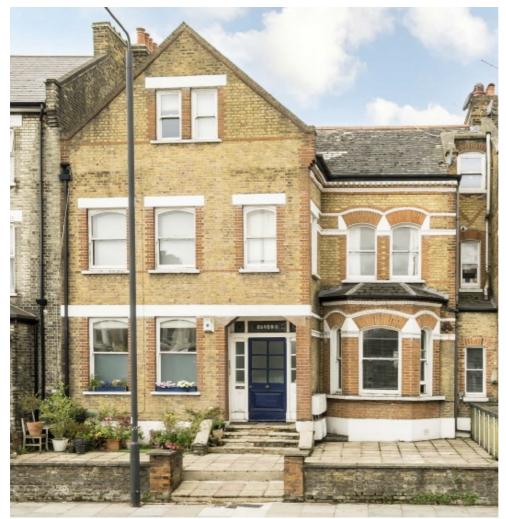

## Trinity Road, SW17 £635,000

A charming and larger than average split level two double bedroom apartment set over the ground and lower ground floor of this handsome Victorian building with a footprint that spans over 1000 sqft, positioned moments away from Wandsworth Common and Balham town centre. Accommodation comprises a large reception room with stairs leading to an eat-in kitchen with a utility room, two double bedrooms and two bathrooms with direct access onto a private rear garden.

Trinity Road is eviably positioned moments away from Tooting Bec Underground station and the vast green open spaces of Wandsworth Common. The many shops, bars and restaurants of Bellevue Road and Balham and Tooting town centres are also nearby.