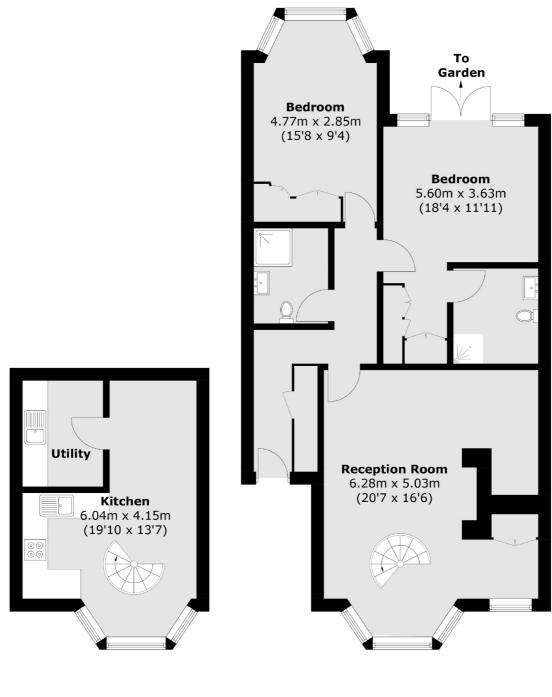

## Trinity Road, SW17 £635,000

A charming and larger than average split level two double bedroom apartment set over the ground and lower ground floor of this handsome Victorian building with a footprint that spans over 1000 sqft, positioned moments away from Wandsworth Common and Balham town centre. Accommodation comprises a large reception room with stairs leading to an eat-in kitchen with a utility room, two double bedrooms and two bathrooms with direct access onto a private rear garden.

**Ground Floor** 

Total area (approx.): 101.1 sq. m (1,088.2 sq. ft)