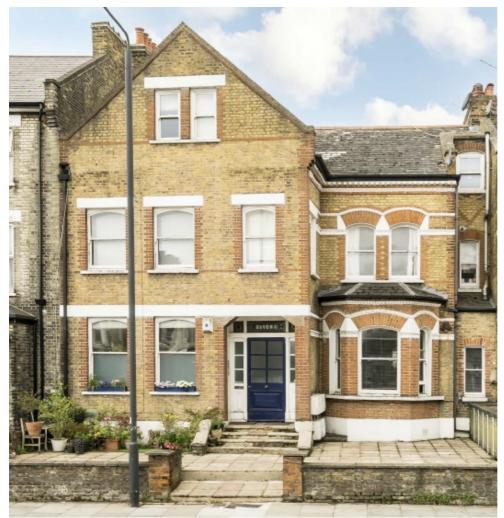

## Trinity Road, SW17 £635,000

A charming and larger than average split level two double bedroom apartment set over the ground and lower ground floor of this handsome Victorian building with a footprint that spans over 1000 sqft, positioned moments away from Wandsworth Common and Balham town centre. Accommodation comprises a large reception room with stairs leading to an eat-in kitchen with a utility room, two double bedrooms and two bathrooms with direct access onto a private rear garden.

Trinity Road is eviably positione moments away from Tooting Bec Underground station and the vast green open spaces of Wandsworth Common. The many shops, bars and restaurants of Bellevue Road and Balham and Tooting town centres are also nearby.