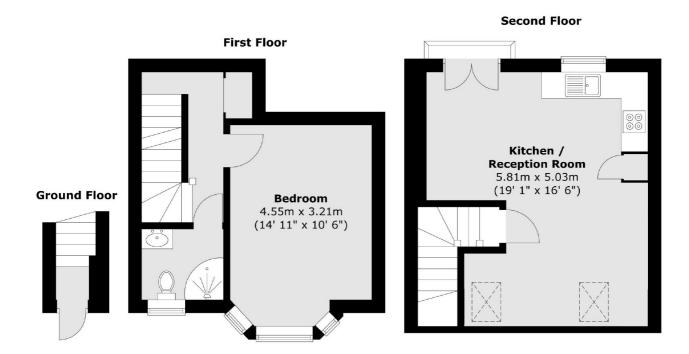

#### \*\*\*OFFERS IN EXCESS OF\*\*\*

An impressive and newly converted one double bedroom split level apartment with over 600 sqft of superb accommodation benefitting from it's own front door, a stunning open-plan kitchen reception room, a large double bedroom and a stylish family bathroom.

#### **Features**

\*\*\*OIEO\*\*\*
One Double Bedroom
Share of Freehold
Open-Plan Kitchen/Reception
Split Level
Stylish Apartment
Own Front Door

Tooting 020 8545 8582 dexters.co.uk

### Woodland Way, Mitcham, CR4

Total area (approx.): 56 sq. m (603 sq. ft)