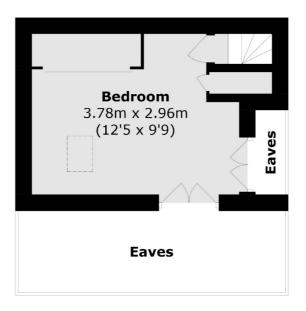

### St. Peter's Close, London, SW17

### Floor 2

Floor 1

Total area (approx.): 36.1 sq. m (388.5 sq. ft) (Excluding Eaves)

Tooting

London

Sales

SW17 ORG

020 8545 8582