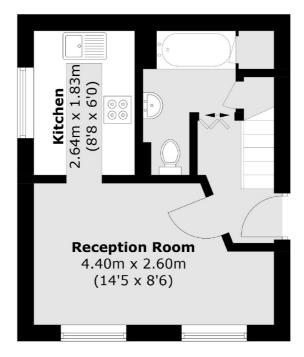

### St. Peter's Close, London, SW17

### Floor 2

Floor 1

Total area (approx.): 36.1 sq. m (388.5 sq. ft) (Excluding Eaves)

Tooting

London

Sales

SW17 ORG

020 8545 8582