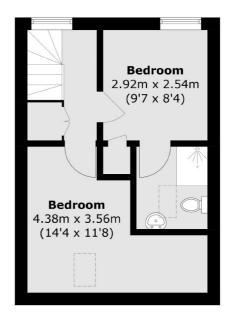

## Himley Road, SW17 £550,000

A charming period apartment set over the first floor and second floor of this handsome Victorian building with great accommodation throughout. The property retains three bedrooms, a large reception room, eat-in kitchen and two bathroom, with further scope to extend (STPP).

Himley Road is at heart of the Graveney grid with excellent access to the vast shops, restaurants and amenities of central Tooting and it's excellent transport of Tooting Broadway Tube station only walking distance away. Ofsted outstanding schools are also within a short walk away.

#### **Features**

Three Bedrooms
Two Bathrooms
Split Level
Period Building
Desirable Location
Potential to Extend (STPP)
Chain Free

Tooting 020 8545 8582 dexters.co.uk

### Himley Road, London, SW17





### **First Floor**

Tooting

London

Sales

SW17 ORG

020 8545 8582

48 Tooting High Street

#### **Second Floor**

Total area (approx.): 78.8 sq. m (848.2 sq. ft)