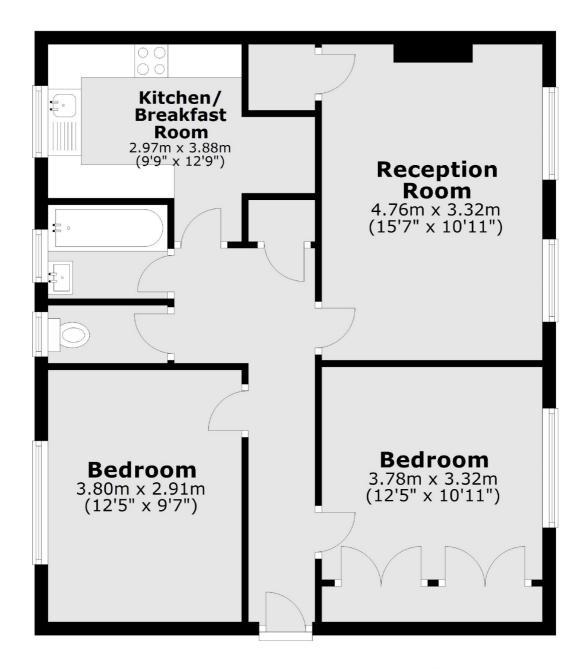

## Hazelhurst Road, SW17

£1,850 Per calendar month

A spacious two double bedroom flat with a separate reception room and kitchen. This property also benefits from ample storage throughout.

Hazelhurst Road is a short distance from St Georges Hospital and allows easy access to the local shops, restaurants and cafés that Tooting Broadway has to offer.

### **First Floor**

otal area: approx. 64.7 sq. metres (696.3 sq. feet

**Tooting** 

London

Lettings

SW17 ORG

020 8545 8583

48 Tooting High Street