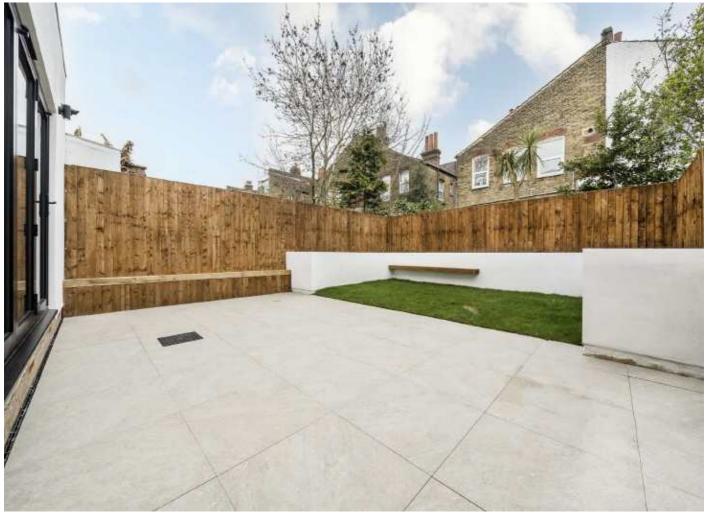

Holding a larger than average plot with rear access to a landscaped garden, the property opens onto a beautifully balanced ground floor which retains a spacious front reception room, a utility room with a w/c and a stunning open-plan kitchen/dining room to the rear with a fitted kitchen, integrated appliances and breakfast island with bifolding doors opening onto the garden.