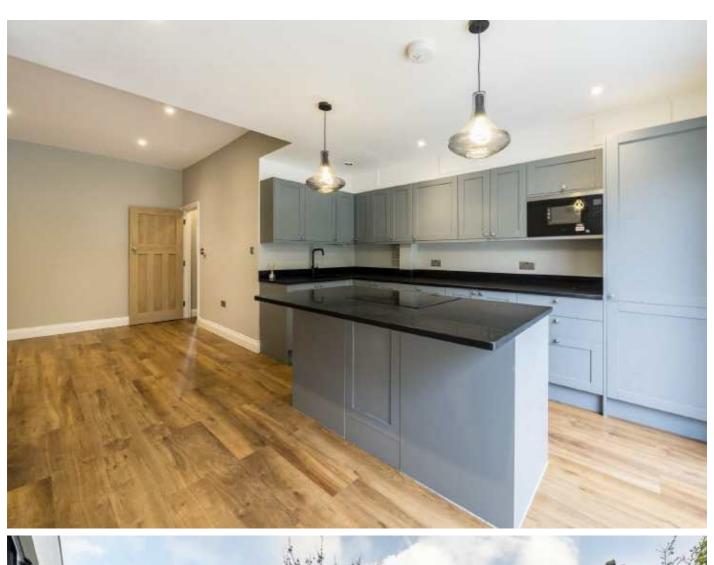

Holding a larger than average plot with rear access to a landscaped garden, the property opens onto a beautifully balanced ground floor which retains a spacious front reception room, a utility room with a w/c and a stunning open-plan kitchen/dining room to the rear with a fitted kitchen, integrated appliances and breakfast island with bifolding doors opening onto the garden.