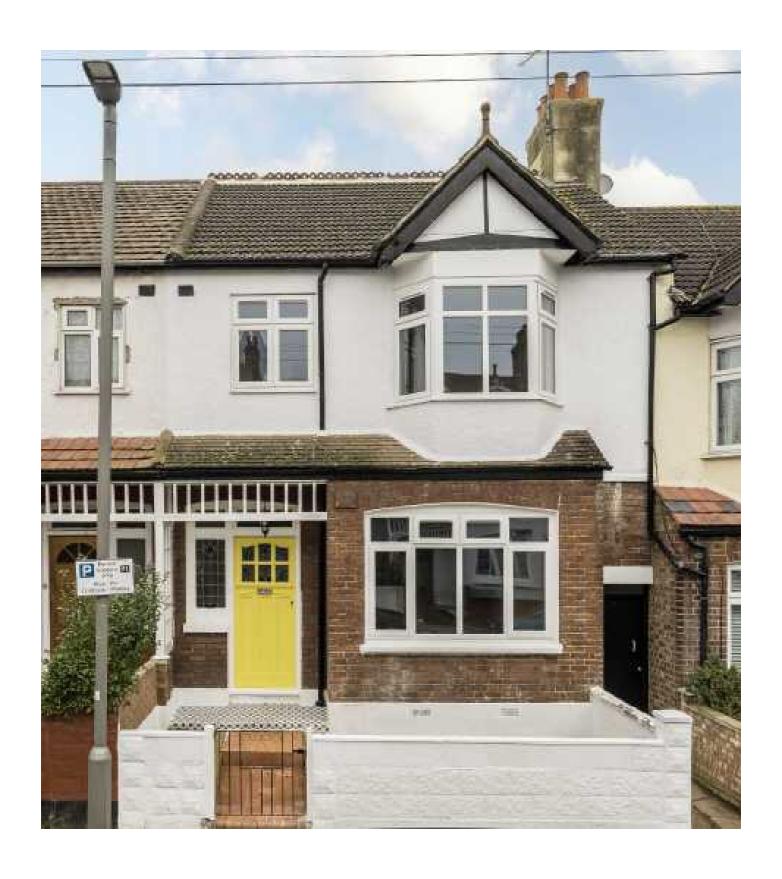

Crowborough Road, SW17 £1,000,000

## Crowborough Road, SW17

An exemplary and fully extended four bedroom freehold home that has been lovingly refurbished, spanning over three floors with a private garden, open plan kitchen/dining room, utility room and four double bedrooms.

Over the first and top floor, the property has three spacious double bedrooms with a three piece family bathroom and a principal bedrooms with an en-suite occupying the top floor.

Crowborough Road is a tree lined residential street on the doorstep of Furzedown with it's many shops and boutiques nearby. Tooting Broadway Underground and Tooting Railway stations are also within walking distance with excellent promixity to Ofsted outstanding Graveney School.