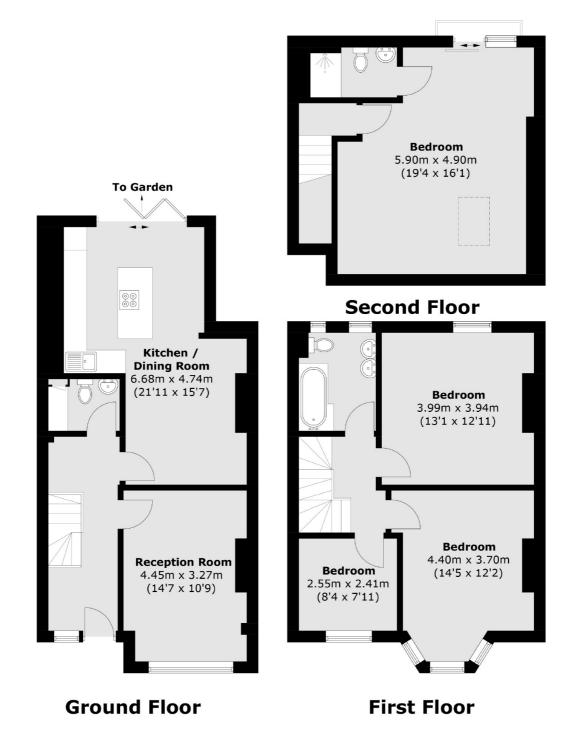

## Crowborough Road, SW17

An exemplary and fully extended four bedroom freehold home that has been lovingly refurbished, spanning over three floors with a private garden, open plan kitchen/dining room, utility room and four double bedrooms.

Holding a larger than average plot with rear access to a landscaped garden, the property opens onto a beautifully balanced ground floor which retains a spacious front reception room, a utility room with a w/c and a stunning open-plan kitchen/dining room to the rear with a fitted kitchen, integrated appliances and breakfast island with bifolding doors opening onto the garden.

Over the first and top floor, the property has three spacious double bedrooms with a three piece family bathroom and a principal bedrooms with an en-suite occupying the top floor.

Crowborough Road is a tree lined residential street on the doorstep of Furzedown with it's many shops and boutiques nearby. Tooting Broadway Underground and Tooting Railway stations are also within walking distance with excellent promixity to Ofsted outstanding Graveney School.

## Crowborough Road, London, SW17

Total area (approx.): 135.5 sq. m (1,458.5 sq. ft)

**Tooting** 

London

Sales

SW17 ORG

020 8545 8582

48 Tooting High Street