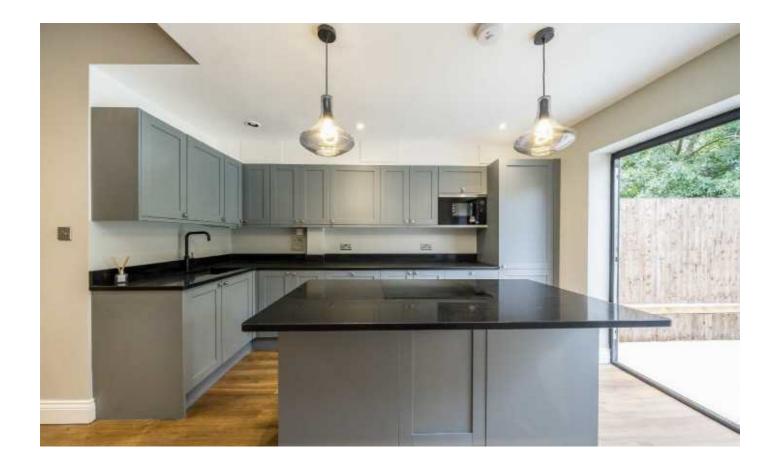

Holding a larger than average plot with rear access to a landscaped garden, the property opens onto a beautifully balanced ground floor which retains a spacious front reception room, a utility room with a w/c and a stunning open-plan kitchen/dining room to the rear with a fitted kitchen, integrated appliances and breakfast island with bifolding doors opening onto the garden.