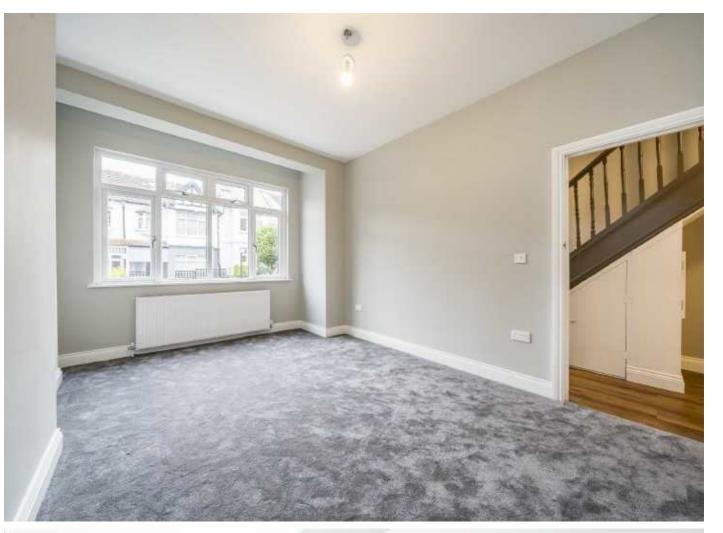

Holding a larger than average plot with rear access to a landscaped garden, the property opens onto a beautifully balanced ground floor which retains a spacious front reception room, a utility room with a w/c and a stunning open-plan kitchen/dining room to the rear with a fitted kitchen, integrated appliances and breakfast island with bifolding doors opening onto the garden.