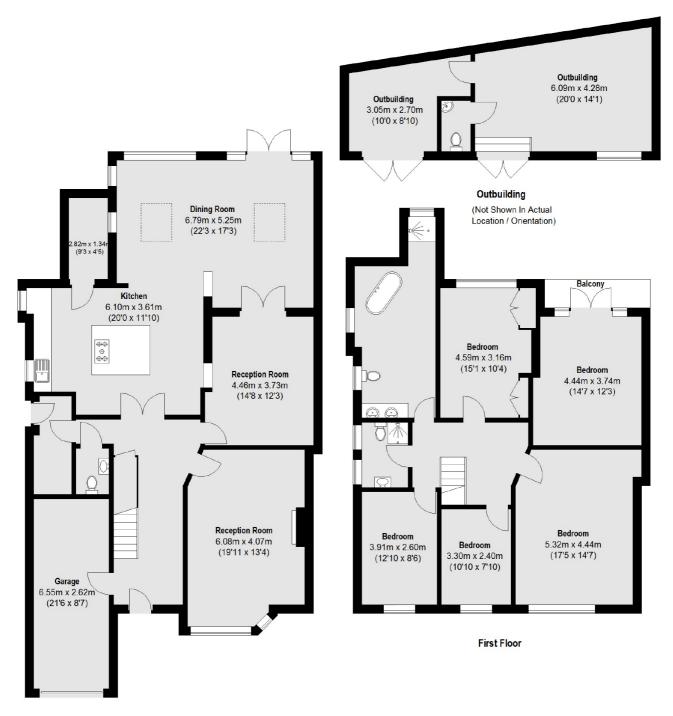

### Glenburnie Road, London, SW17

**Ground Floor** 

**Tooting** 

London

Sales

SW17 ORG

020 8545 8582

48 Tooting High Street

Total area (approx.): 254.59 sq. m (2740 Sq. ft) (Including Garage) Outbuilding : 37.38 sq. m (402 Sq. ft) Balcony : 3.65 sq. m (39 Sq. ft)