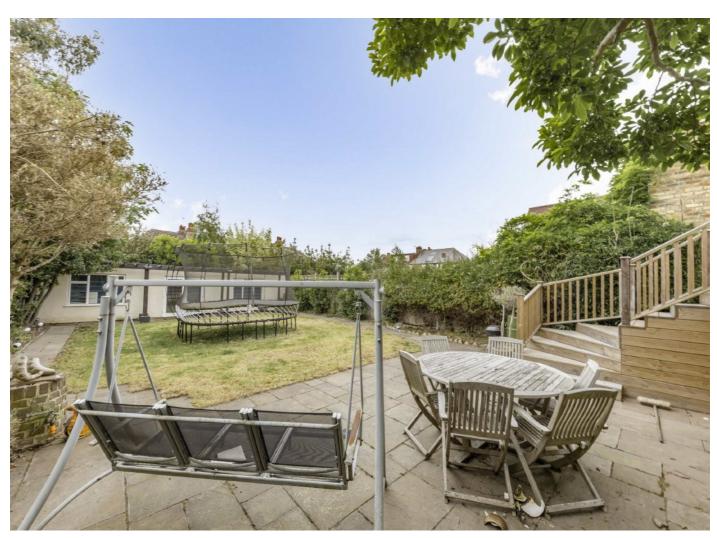

# Glenburnie Road, SW17 £1,700,000

A substantial five bedroom semi-detached home nestled away on one of Tooting Bec's most desirable roads, the property extends to approximately 2740 sq'ft and offers exceptional living accommodation, including a south facing garden, off-street parking and an impressive outbuilding/studio.

A substantial south facing garden is furnished with a generous outbuilding. Over the first floor, there are five double bedrooms, all in good condition and a balcony via the rear bedroom and two family bathrooms. The house is a total blank canvas and has scope for further alterations and extensions via the basement & the loft (STPP).