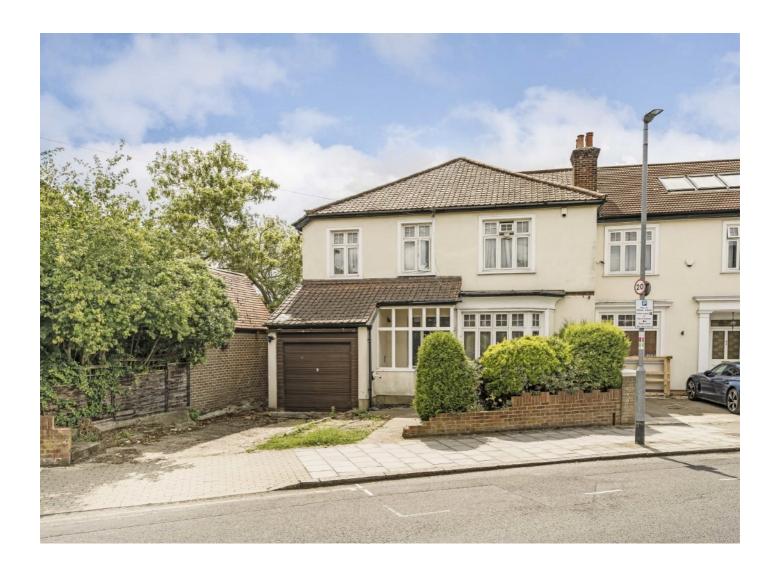

# Glenburnie Road, SW17 £1,700,000

A substantial five bedroom semi-detached home nestled away on one of Tooting Bec's most desirable roads, the property extends to approximately 2740 sq'ft and offers exceptional living accommodation, including a south facing garden, off-street parking and an impressive outbuilding/studio.

Glenburnie Road is a quiet tree lined residential street centrally located for the many desirable bars, restaurants and boutique cafes of Tooting Bec, Balham and Wandsworth town centre with the green space of Tooting Bec & Wandsworth Common within walking distance.

## Glenburnie Road, SW17

Occupying an envious plot, the handsome exterior welcomes you via a front driveway providing comfortable parking for up to two cars and a rarely available garage. As you enter, a generous front reception is complimented with high ceilings and an ornate fireplace, with a second reception room doubling up as a informal lounge/play area. To the rear, the heart of the house is found in the kitchen, with a vast array of wall and base units, including an island with integrated appliances and an integral dining room creating the ideal space for hosting.