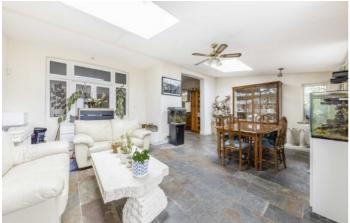

## Glenburnie Road, SW17

Occupying an envious plot, the handsome exterior welcomes you via a front driveway providing comfortable parking for up to two cars and a rarely available garage. As you enter, a generous front reception is complimented with high ceilings and an ornate fireplace, with a second reception room doubling up as a informal lounge/play area. To the rear, the heart of the house is found in the kitchen, with a vast array of wall and base units, including an island with integrated appliances and an integral dining room creating the ideal space for hosting.

A substantial south facing garden is furnished with a generous outbuilding. Over the first floor, there are five double bedrooms, all in good condition and a balcony via the rear bedroom and two family bathrooms. The house is a total blank canvas and has scope for further alterations and extensions via the basement & the loft (STPP).