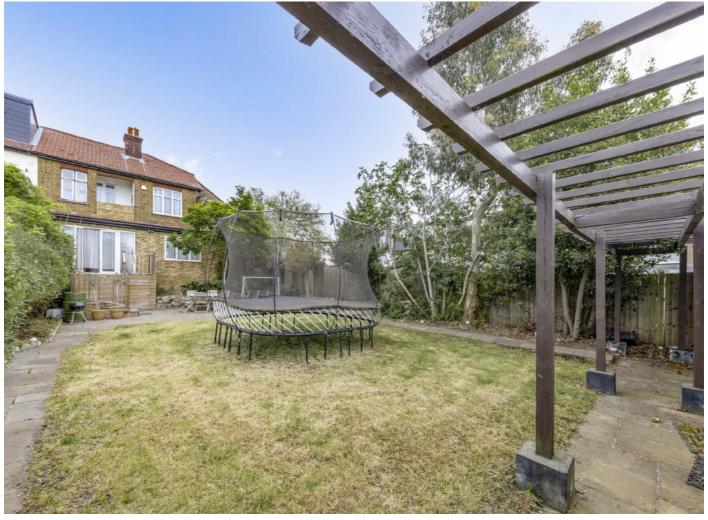

A substantial south facing garden is furnished with a generous outbuilding. Over the first floor, there are five double bedrooms, all in good condition and a balcony via the rear bedroom and two family bathrooms. The house is a total blank canvas and has scope for further alterations and extensions via the basement & the loft (STPP).