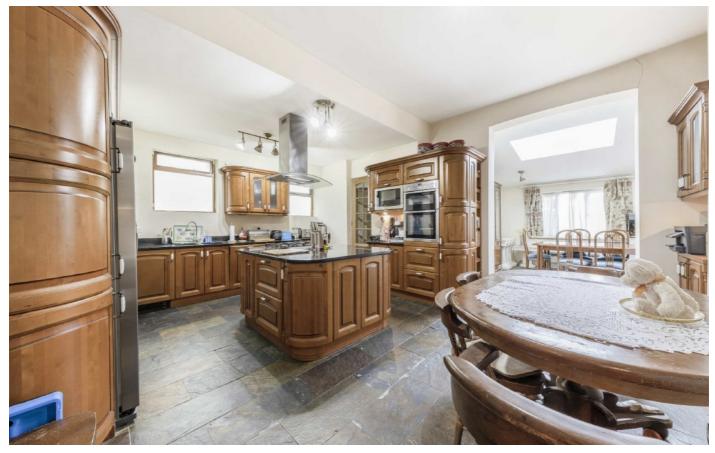

## Glenburnie Road, SW17

Occupying an envious plot, the handsome exterior welcomes you via a front driveway providing comfortable parking for up to two cars and a rarely available garage. As you enter, a generous front reception is complimented with high ceilings and an ornate fireplace, with a second reception room doubling up as a informal lounge/play area. To the rear, the heart of the house is found in the kitchen, with a vast array of wall and base units, including an island with integrated appliances and an integral dining room creating the ideal space for hosting.