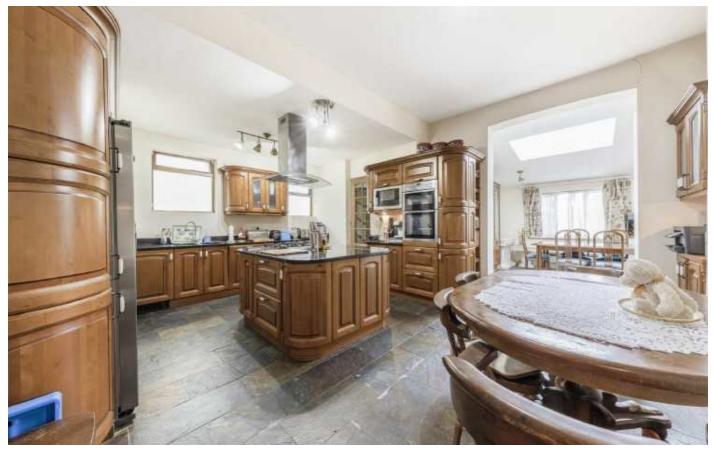

## Glenburnie Road, SW17

Occupying an envious plot, the handsome exterior welcomes you via a front driveway providing comfortable parking for up to two cars and a rarely available garage. As you enter, a generous front reception is complimented with high ceilings and an ornate fireplace, with a second reception room doubling up as a informal lounge/play area. To the rear, the heart of the house is found in the kitchen, with a vast array of wall and base units, including an island with integrated appliances and an integral dining room creating the ideal space for hosting.