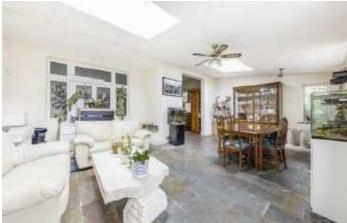

## Glenburnie Road, SW17

Occupying an envious plot, the handsome exterior welcomes you via a front driveway providing comfortable parking for up to two cars and a rarely available garage. As you enter, a generous front reception is complimented with high ceilings and an ornate fireplace, with a second reception room doubling up as a informal lounge/play area. To the rear, the heart of the house is found in the kitchen, with a vast array of wall and base units, including an island with integrated appliances and an integral dining room creating the ideal space for hosting.

A substantial south facing garden is furnished with a generous outbuilding. Over the first floor, there are five double bedrooms, all in good condition and a balcony via the rear bedroom and two family bathrooms. The house is a total blank canvas and has scope for further alterations and extensions via the basement & the loft (STPP).