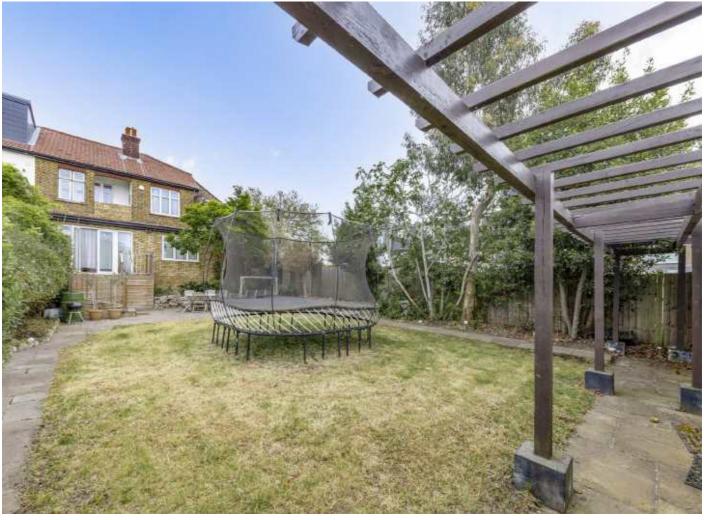

A substantial south facing garden is furnished with a generous outbuilding. Over the first floor, there are five double bedrooms, all in good condition and a balcony via the rear bedroom and two family bathrooms. The house is a total blank canvas and has scope for further alterations and extensions via the basement & the loft (STPP).