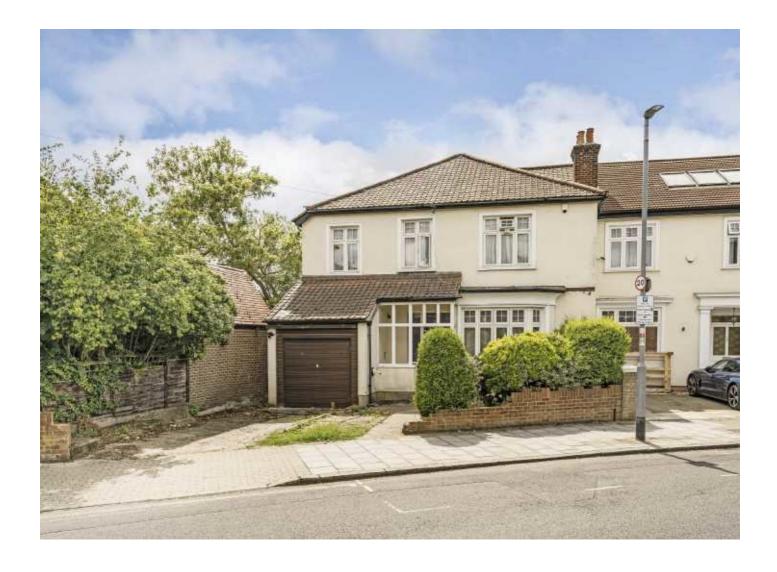

# Glenburnie Road, SW17 £1,950,000

A substantial five bedroom semi-detached home nestled away on one of Tooting Bec's most desirable roads, the property extends to approximately 2740 sq'ft and offers exceptional living accommodation, including a south facing garden, off-street parking and an impressive outbuilding/studio.

## Glenburnie Road, SW17

Occupying an envious plot, the handsome exterior welcomes you via a front driveway providing comfortable parking for up to two cars and a rarely available garage. As you enter, a generous front reception is complimented with high ceilings and an ornate fireplace, with a second reception room doubling up as a informal lounge/play area. To the rear, the heart of the house is found in the kitchen, with a vast array of wall and base units, including an island with integrated appliances and an integral dining room creating the ideal space for hosting.