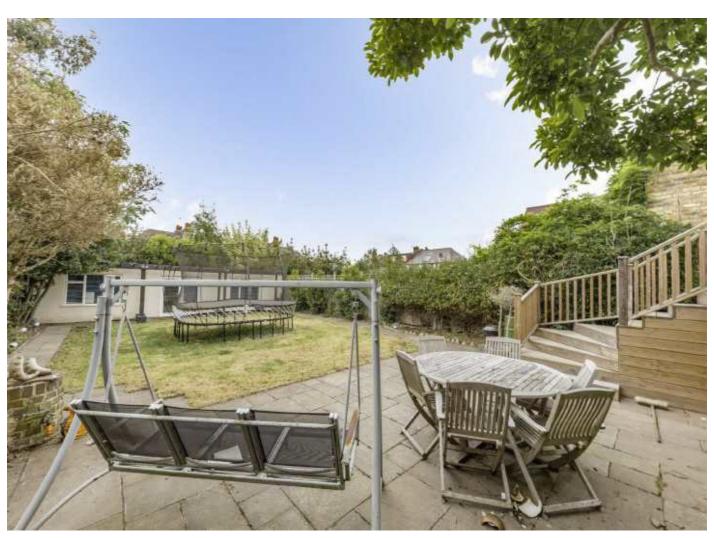

A substantial south facing garden is furnished with a generous outbuilding. Over the first floor, there are five double bedrooms, all in good condition and a balcony via the rear bedroom and two family bathrooms. The house is a total blank canvas and has scope for further alterations and extensions via the basement & the loft (STPP).