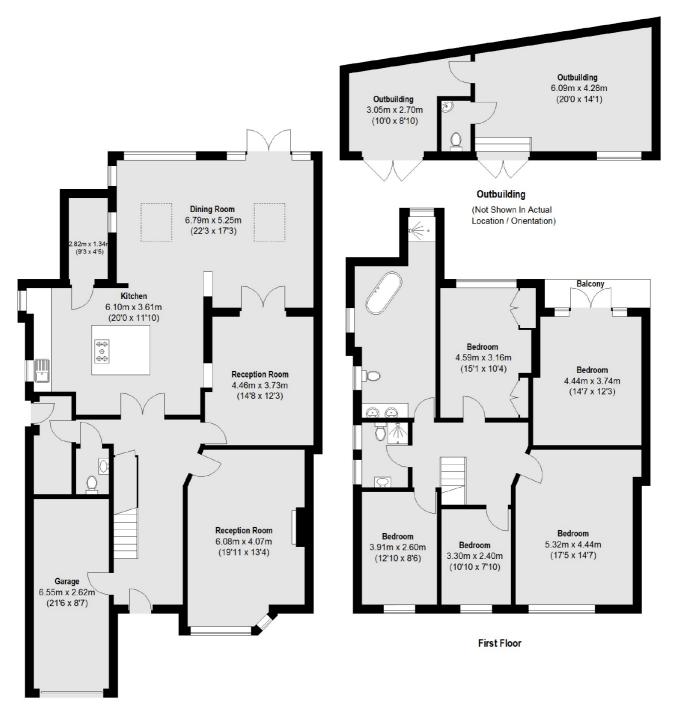

## Glenburnie Road, SW17

Occupying an envious plot, the handsome exterior welcomes you via a front driveway providing comfortable parking for up to two cars and a rarely available garage. As you enter, a generous front reception is complimented with high ceilings and an ornate fireplace, with a second reception room doubling up as a informal lounge/play area. To the rear, the heart of the house is found in the kitchen, with a vast array of wall and base units, including an island with integrated appliances and an integral dining room creating the ideal space for hosting.

A substantial south facing garden is furnished with a generous outbuilding. Over the first floor, there are five double bedrooms, all in good condition and a balcony via the rear bedroom and two family bathrooms. The house is a total blank canvas and has scope for further alterations and extensions via the basement & the loft (STPP).

Total area (approx.): 254.59 sq. m (2740 Sq. ft) (Including Garage) Outbuilding : 37.38 sq. m (402 Sq. ft) Balcony : 3.65 sq. m (39 Sq. ft)