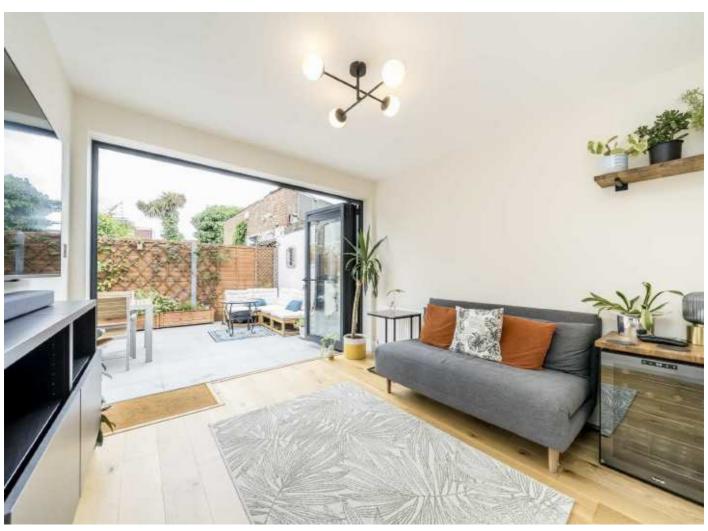

## Mitcham Road, SW17

Opening onto a spacious reception room, wonderfully laid out for excellent dining space the property retains a generous front reception room furnished with wall lighting, a comfortable seating area and solid wooden floors throughout. Having been re-modelled, there is a stylish three piece family bathroom and a stunning fitted kitchen over the ground floor, with a rear reception/sun room at the rear with direct access onto a south westernly facing garden.

Over the first floor, there are three double bedrooms, with a spacious third bedroom doubling up as a study. The property retains further scope for extending via the loft (STPP).