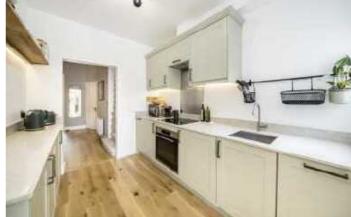

## Mitcham Road, SW17

Opening onto a spacious reception room, wonderfully laid out for excellent dining space the property retains a generous front reception room furnished with wall lighting, a comfortable seating area and solid wooden floors throughout. Having been re-modelled, there is a stylish three piece family bathroom and a stunning fitted kitchen over the ground floor, with a rear reception/sun room at the rear with direct access onto a south westernly facing garden.