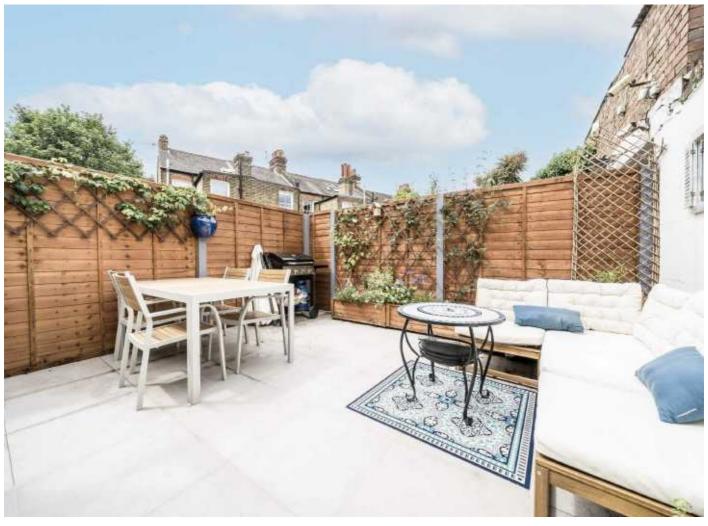

## Mitcham Road, SW17

Opening onto a spacious reception room, wonderfully laid out for excellent dining space the property retains a generous front reception room furnished with wall lighting, a comfortable seating area and solid wooden floors throughout. Having been re-modelled, there is a stylish three piece family bathroom and a stunning fitted kitchen over the ground floor, with a rear reception/sun room at the rear with direct access onto a south westernly facing garden.