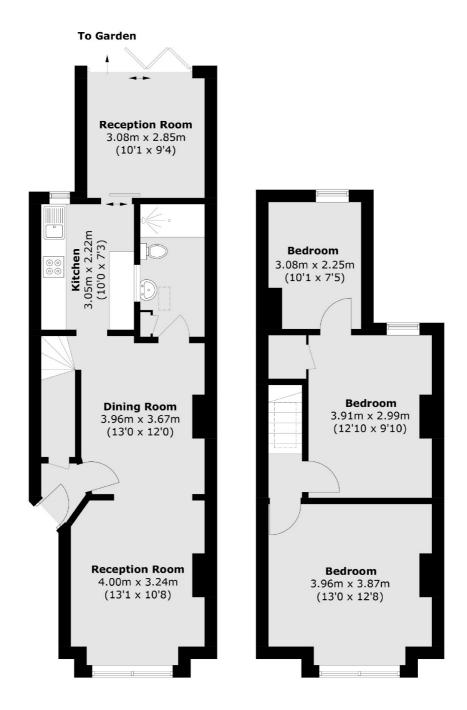

### Mitcham Road, London, SW17

**Ground Floor** 

Tooting

London

Sales

SW17 ORG

020 8545 8582

48 Tooting High Street

**First Floor** 

Total area (approx.): 88.6 sq. m (953.6 sq. ft)