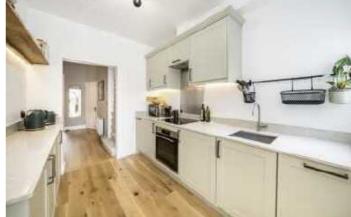

## Mitcham Road, SW17

Opening onto a spacious reception room, wonderfully laid out for excellent dining space the property retains a generous front reception room furnished with wall lighting, a comfortable seating area and solid wooden floors throughout. Having been re-modelled, there is a stylish three piece family bathroom and a stunning fitted kitchen over the ground floor, with a rear reception/sun room at the rear with direct access onto a south westernly facing garden.