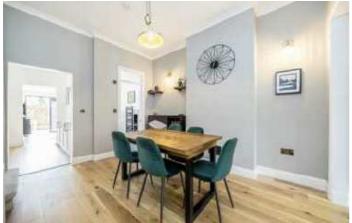

## Mitcham Road, SW17

Opening onto a spacious reception room, wonderfully laid out for excellent dining space the property retains a generous front reception room furnished with wall lighting, a comfortable seating area and solid wooden floors throughout. Having been re-modelled, there is a stylish three piece family bathroom and a stunning fitted kitchen over the ground floor, with a rear reception/sun room at the rear with direct access onto a south westernly facing garden.