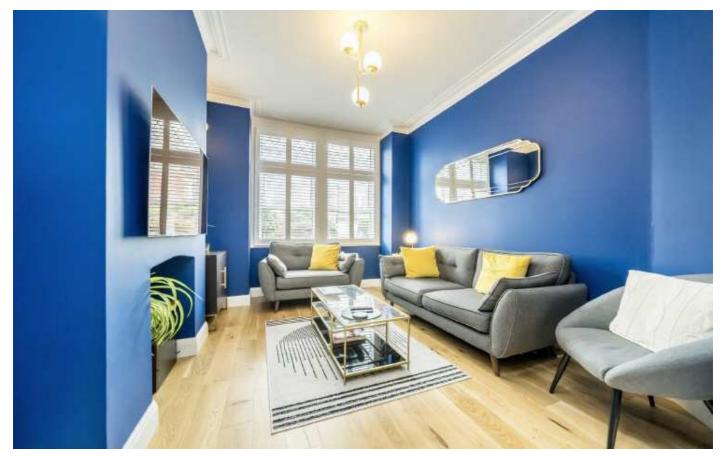

## Mitcham Road, SW17

Opening onto a spacious reception room, wonderfully laid out for excellent dining space the property retains a generous front reception room furnished with wall lighting, a comfortable seating area and solid wooden floors throughout. Having been re-modelled, there is a stylish three piece family bathroom and a stunning fitted kitchen over the ground floor, with a rear reception/sun room at the rear with direct access onto a south westernly facing garden.