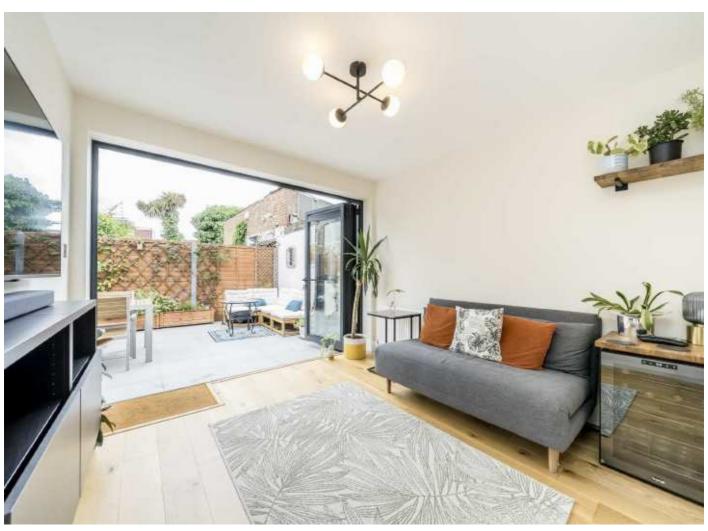

## Mitcham Road, SW17

Opening onto a spacious reception room, wonderfully laid out for excellent dining space the property retains a generous front reception room furnished with wall lighting, a comfortable seating area and solid wooden floors throughout. Having been re-modelled, there is a stylish three piece family bathroom and a stunning fitted kitchen over the ground floor, with a rear reception/sun room at the rear with direct access onto a south westernly facing garden.