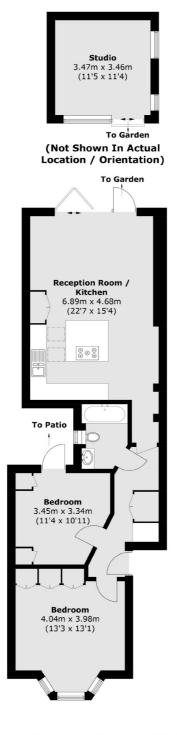

## Smallwood Road, London, SW17

Total area (approx.): 72.6 sq. m (781.5 sq. ft) Store: 12.2 sq. m (131.3 sq. ft)

Tooting

London

SW17 ORG

020 8545 8582

48 Tooting High Street