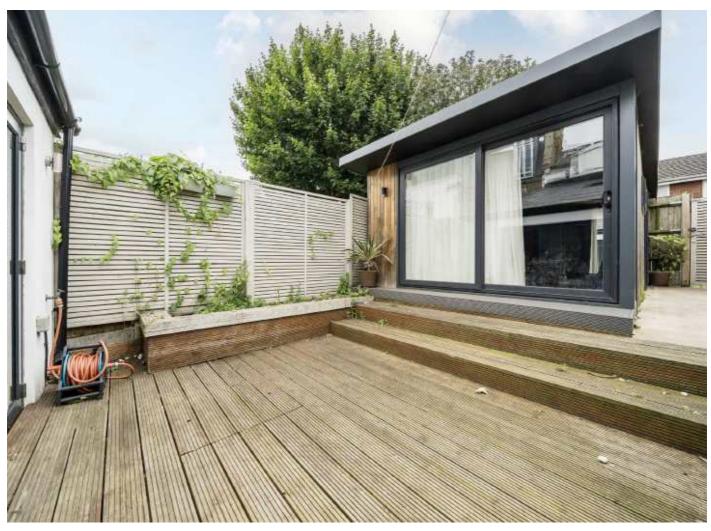

The heart of the home lies at the rear with a stunning and beautifully presented stylish fitted kitchen complimented by solid stone worktops, wall and base units, integrated appliances and a freestanding range cooker with a breakfast island. There is an abundance of dining and seating space with bespoke cabinetry and bifolding doors opening onto a landscapes rear garden benefitting from an outbuilding/home office and further storage. The property is also further balanced with a three piece family bathroom.