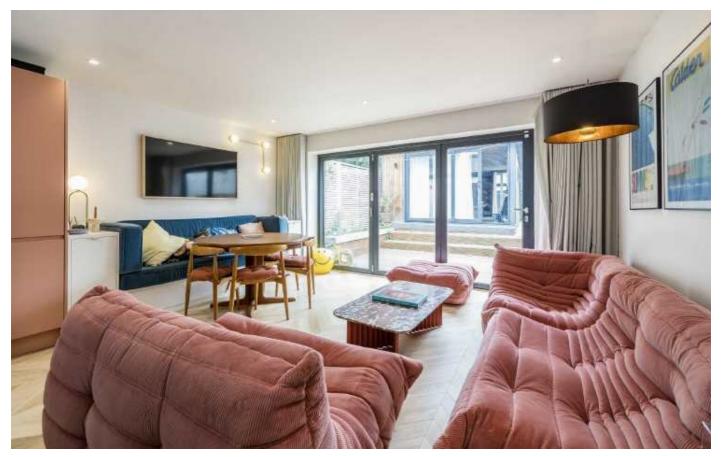

### Smallwood Road, SW17

Having undergone meticulous refurbishment throughout to every last detail, the property retains two spacious double bedrooms. The principal bedroom being beautifully finished with a engineered Chevron wooden flooring, a round bay window and column radiators, with the second bedroom benefitting from bespoke cabinetry and access onto a private courtyard.

The heart of the home lies at the rear with a stunning and beautifully presented stylish fitted kitchen complimented by solid stone worktops, wall and base units, integrated appliances and a freestanding range cooker with a breakfast island. There is an abundance of dining and seating space with bespoke cabinetry and bifolding doors opening onto a landscapes rear garden benefitting from an outbuilding/home office and further storage. The property is also further balanced with a three piece family bathroom.