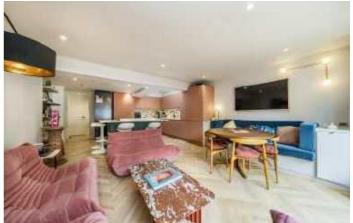

### Smallwood Road, SW17

Having undergone meticulous refurbishment throughout to every last detail, the property retains two spacious double bedrooms. The principal bedroom being beautifully finished with a engineered Chevron wooden flooring, a round bay window and column radiators, with the second bedroom benefitting from bespoke cabinetry and access onto a private courtyard.

The heart of the home lies at the rear with a stunning and beautifully presented stylish fitted kitchen complimented by solid stone worktops, wall and base units, integrated appliances and a freestanding range cooker with a breakfast island. There is an abundance of dining and seating space with bespoke cabinetry and bifolding doors opening onto a landscapes rear garden benefitting from an outbuilding/home office and further storage. The property is also further balanced with a three piece family bathroom.