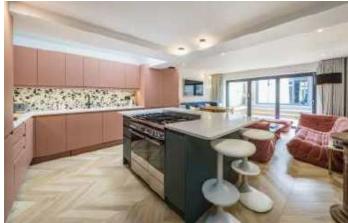

The heart of the home lies at the rear with a stunning and beautifully presented stylish fitted kitchen complimented by solid stone worktops, wall and base units, integrated appliances and a freestanding range cooker with a breakfast island. There is an abundance of dining and seating space with bespoke cabinetry and bifolding doors opening onto a landscapes rear garden benefitting from an outbuilding/home office and further storage. The property is also further balanced with a three piece family bathroom.