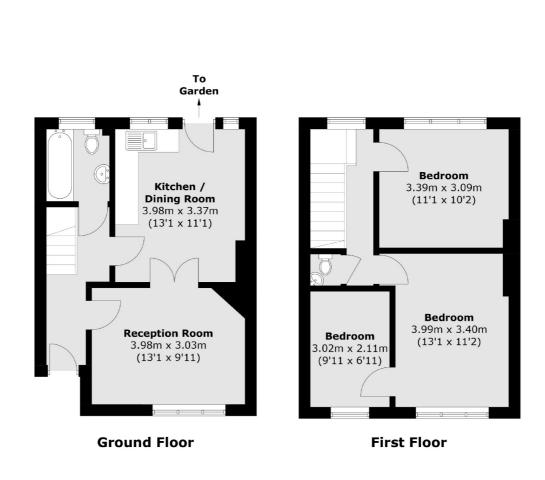

### Southeroft Road, London, SW17

Total area (approx.): 73.2 sq. m (787.9 sq. ft)

Tooting 48 Tooting High Street London SW17 ORG Sales 020 8545 8582 Energy Rating: . We aim to make our particulars both accurate and reliable. However they are not guaranteed; nor do they form part of an offer or contract. If you require clarification on any points then please contact us, especially if you're traveling some distance to view. Please note that appliances and heating systems have not been tested and therefore no warranties can be given as to their good working order.