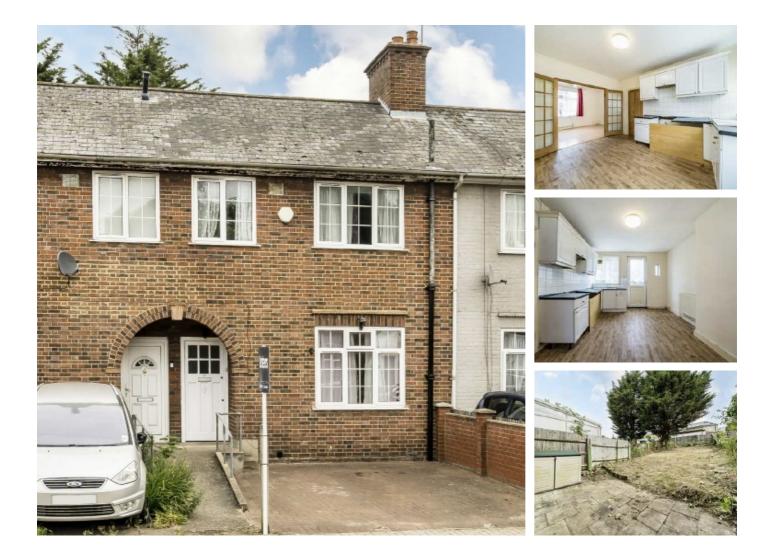

## Southcroft Road, SW17 £565,000

A superb example of a Freehold family home in it's original form with a plot that spans over two floors and includes three double bedrooms, a front reception room with a spacious kitchen and a rear garden that retains an abundance of scope for extending via the rear and into the loft (STPP). The property also retains great proximity to Ofsted outstanding Graveney School.

Southcroft Road is conveniently located with many cafés, restaurants in Tooting and is beautifully complimented with a vast array of transport links including bus stops close by and with Tooting Overground and Tooting Broadway Underground Stations a short walk away.

#### Features

Three Bedrooms Blank Canvas Off-Street Parking for two cars Large Garden Potential to Extend (STPP) Chain Free