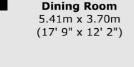

### Hepdon Mews, London, SW17

**Ground Floor** 

**Kitchen** 3.59m x 2.56m

(11' 9" x 8' 5")

First Floor