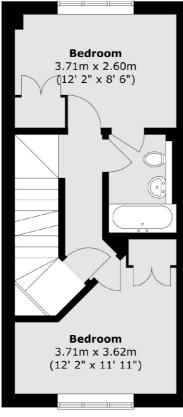

#### **Second Floor**

Total area (approx.) : 98.6 sq. m (1061 sq. ft)

020 8545 8582