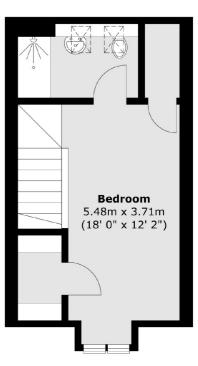

#### **Second Floor**

Total area (approx.) : 98.6 sq. m (1061 sq. ft)

020 8545 8582