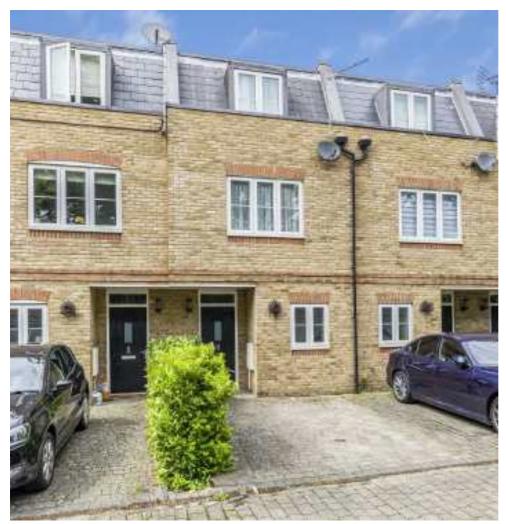

## Hepdon Mews, SW17 £750,000

A superb three bedroom town house in the heart of Tooting positioned in a private gated development with off-street parking, south facing garden, three bedrooms and two bathrooms. The property retains a large stylish kitchen, with a spacious dining/reception room at the rear and is sold chain free.

Positioned just off Fountain Road, Hepdon Mews represents a close knit community of homes moments away from central Tooting with the vast shops, bars and vibrant market it has to offer on the doorstep. Excellent transport links are also nearby with Tooting Underground station moments walk away.

#### **Features**

Three Bedrooms
Two Bathrooms
Chain Free
Off-Street Parking
Private Development
Large Kitchen/Living Area

Tooting 020 8545 8582 dexters.co.uk