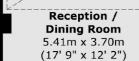

### Hepdon Mews, London, SW17

**Ground Floor** 

**Kitchen** 3.59m x 2.56m

(11' 9" x 8' 5")

First Floor