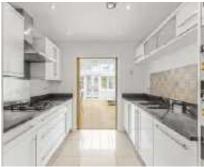

## Hepdon Mews, SW17 £750,000

A superb three bedroom town house in the heart of Tooting positioned in a private gated development with off-street parking, south facing garden, three bedrooms and two bathrooms. The property retains a large stylish kitchen, with a spacious dining/reception room at the rear and is sold chain free.

### Hepdon Mews, London, SW17

**Ground Floor** 

**Kitchen** 3.59m x 2.56m

(11' 9" x 8' 5")

First Floor