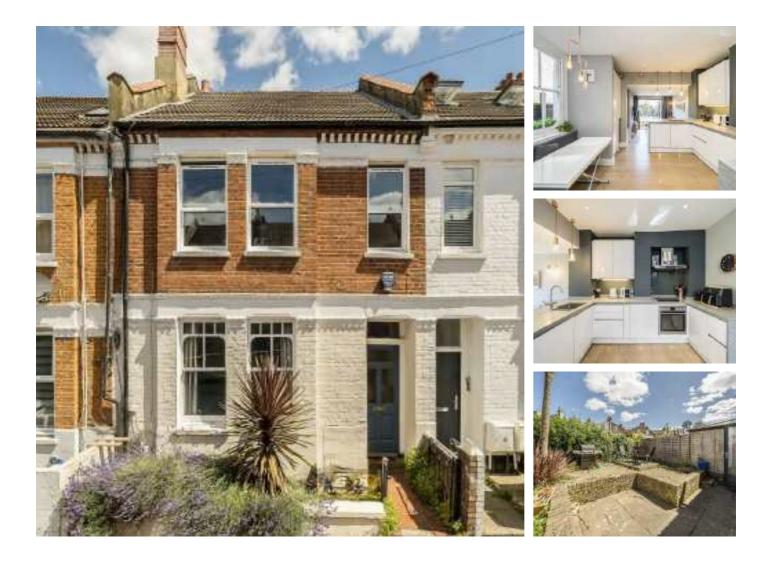

## Gilbey Road, SW17 £555,000

#### \*\*\*OFFERS IN EXCESS OF\*\*\*

A beautifully presented and well arranged two double bedroom ground floor garden flat occupying a generous plot moments away from central Tooting with an openplan kitchen reception room, two double bedrooms and a sizeable garden.

Gilbey Road is a sought after residential road in the heart of Tooting with it's many shops, bars and restaurants on the doorstep, with Tooting Broadway Underground and Tooting Railway stations also a short stroll away.

#### Features

\*\*\*OFFERS IN EXCESS OF\*\*\* Two Double Bedrooms Garden Bi-Folding Doors Excellent Condition Open-Plan Kitchen/Reception Room Desirable Location