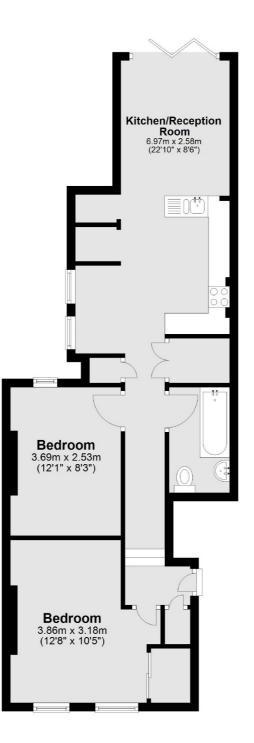

### Gilbey Road, London, SW17

Total area: approx. 57.9 sq. metres (623.0 sq. feet)

Tooting 48 Tooting High Street London SW17 ORG Sales 020 8545 8582 Energy Rating: . We aim to make our particulars both accurate and reliable. However they are not guaranteed; nor do they form part of an offer or contract. If you require clarification on any points then please contact us, especially if you're traveling some distance to view. Please note that appliances and heating systems have not been tested and therefore no warranties can be given as to their good working order.