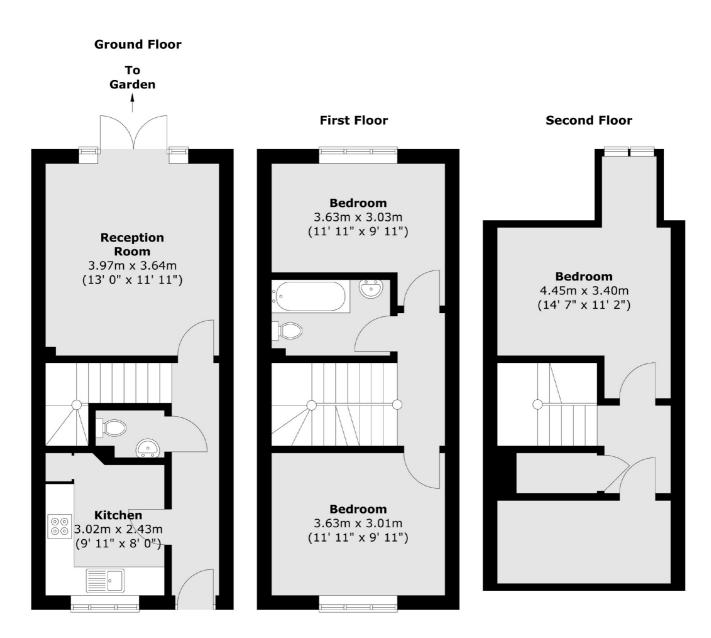

## Woodland Way, CR4 £525,000

A stylish and thoughtfully presented three double bedroom house extending over 1000 sqft of superb living accommodation split over three floors. The property opens onto a stylish and contemporary kitchen, separate reception room with comfortable seating/dining area with direct access onto a private garden. Over the first floor, the property offers two bedrooms and a three piece family bathroom, second floor offers an additional bedroom and apple storage with further potential.

## Woodland Way, Mitcham, CR4

Total area (approx.): 96 sq. m (1033 sq. ft)

Tooting

London

Sales

SW17 ORG

020 8545 8582

48 Tooting High Street