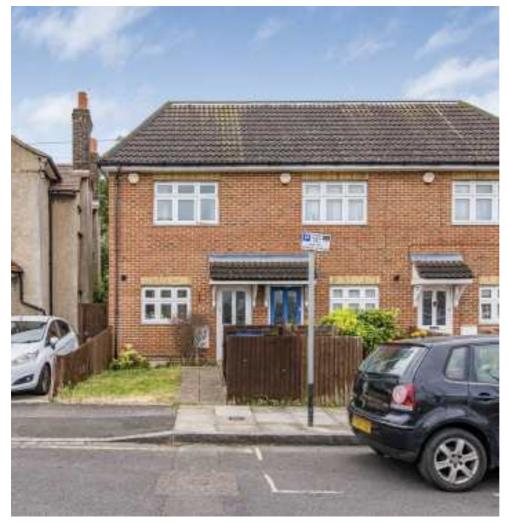

## Woodland Way, CR4 £525,000

A stylish and thoughtfully presented three double bedroom house extending over 1000 sqft of superb living accommodation split over three floors. The property opens onto a stylish and contemporary kitchen, separate reception room with comfortable seating/dining area with direct access onto a private garden. Over the first floor, the property offers two bedrooms and a three piece family bathroom, second floor offers an additional bedroom and apple storage with further potential.

Woodland Way is a quiet residential road conveniently located for the many shops, bars and restaurants of central Tooting with the excellent transport links of Tooting Railway within walking distance and Tooting Broadway Underground stations also nearby.

## **Features**

Three Bedrooms
Family Bathroom
Freehold House
Private Front & Rear Garden
Split Over Three Floors
Over 1000SQFT

Tooting 020 8545 8582 dexters.co.uk