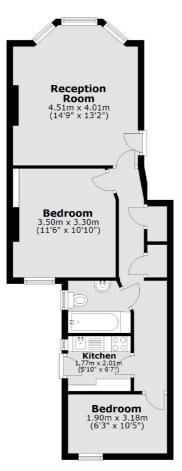

### Finborough Road, London, SW17

**Ground Floor** 

Total area: approx. 51.5 sq. metres (554.2 sq. feet)

Tooting 48 Tooting High Street London SW17 ORG Lettings 020 8545 8583 Energy Rating: . We aim to make our particulars both accurate and reliable. However they are not guaranteed; nor do they form part of an offer or contract. If you require clarification on any points then please contact us, especially if you're traveling some distance to view. Please note that appliances and heating systems have not been tested and therefore no warranties can be given as to their good working order.