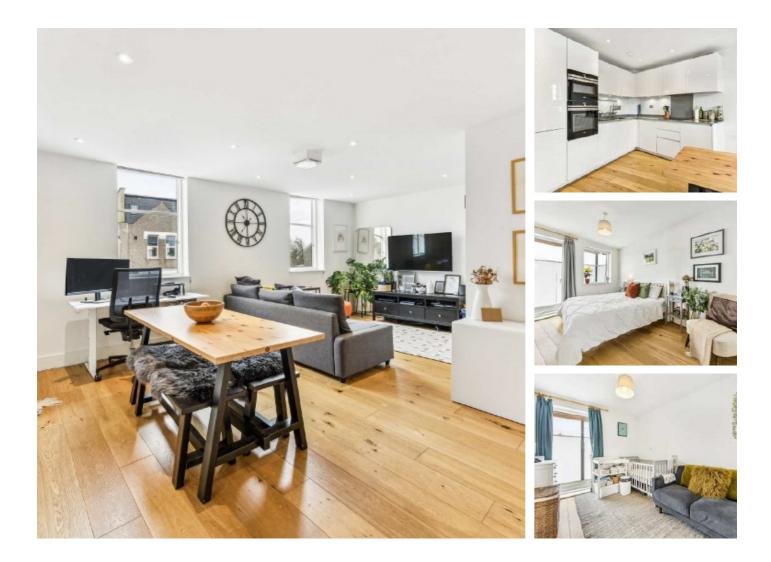

## **London Road, SW17** £435,000

An impressive two double bedroom apartment in superb condition throughout with excellent proportions. The property retains a stunning open-plan kitchen/reception room with a comfortable dining/seating area, a modern and contemporary kitchen with integrated appliances and two double bedrooms and a terrace.

#### Features

Two Double Bedrooms Open Plan Kitchen/Reception Room Modern Apartment Private Terrace Integrated Kitchen