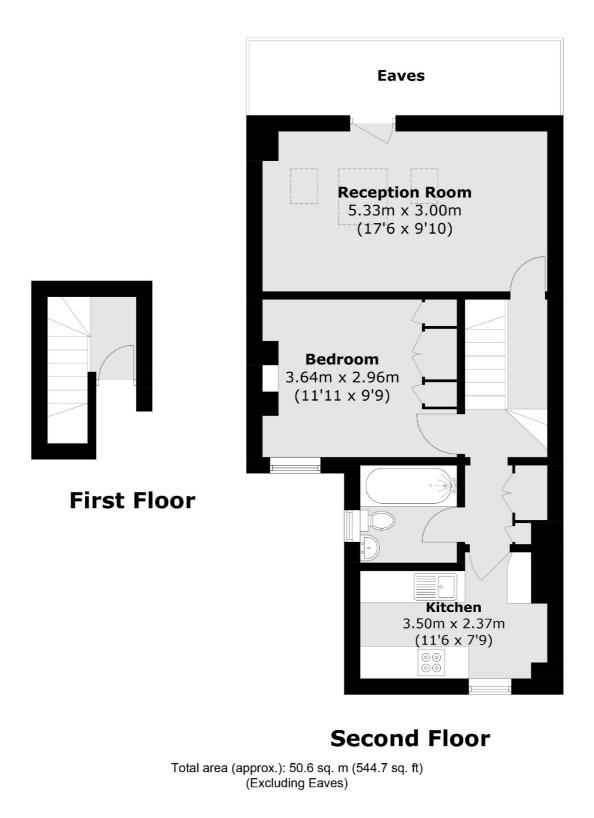

## Garratt Terrace, SW17 £350,000

A charming, bright and well presented, one bedroom splitlevel apartment occupying a generous footprint over the top floor of this handsome Victorian house. The property retains a spacious front reception room, a sizeable kitchen, a large double bedroom with built-in wardrobes, a spacious hallway with built-in cupboards, a three piece bathroom and double glazed throughout.

#### Features

One Double Bedroom Victorian Conversion Top Floor Apartment Desirable Location Large Apartment Tooting Broadway