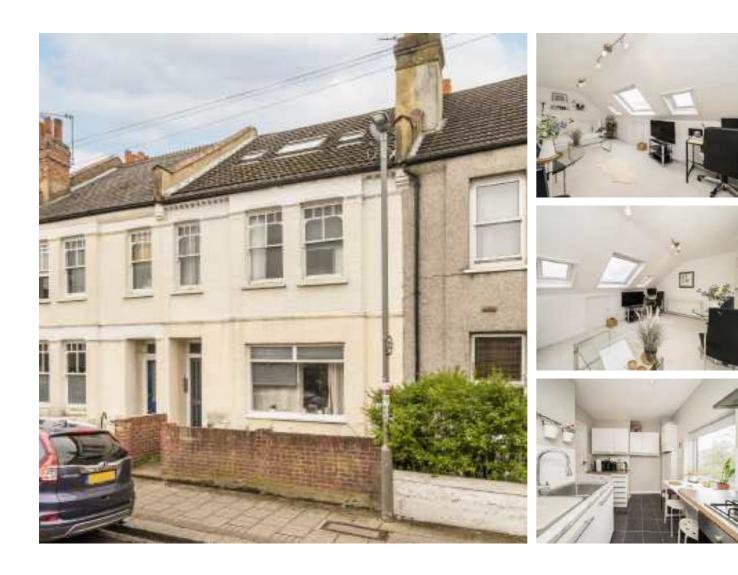

## Garratt Terrace, SW17 £350,000

A charming, bright and well presented, one bedroom splitlevel apartment occupying a generous footprint over the top floor of this handsome Victorian house. The property retains a spacious front reception room, a sizeable kitchen, a large double bedroom with built-in wardrobes, a spacious hallway with built-in cupboards, a three piece bathroom and double glazed throughout.

Garratt Terrace is an enclove of highly desirable homes and apartments with excellent proximity to shops, bars, restaurants and the desirable Tooting Market. Excellent transport links are also on the doorstep with Tooting Broadway Underground and many bus links a short walk away.

#### Features

One Double Bedroom Victorian Conversion Top Floor Apartment Desirable Location Large Apartment Tooting Broadway