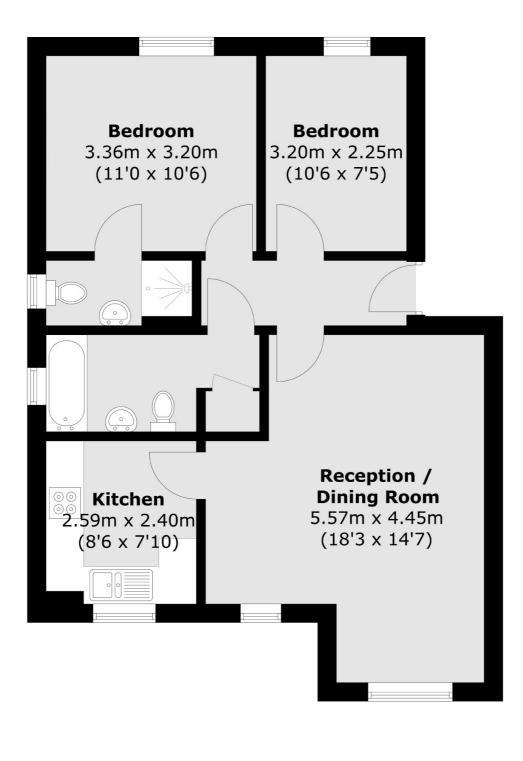

## Macmillan Way, London, SW17

Total area (approx.): 59.0 sq. m (635 sq. ft)

Tooting 48 Tooting High Street London SW17 ORG Lettings 020 8545 8583 Energy Rating: . We aim to make our particulars both accurate and reliable. However they are not guaranteed; nor do they form part of an offer or contract. If you require clarification on any points then please contact us, especially if you're traveling some distance to view. Please note that appliances and heating systems have not been tested and therefore no warranties can be given as to their good working order.