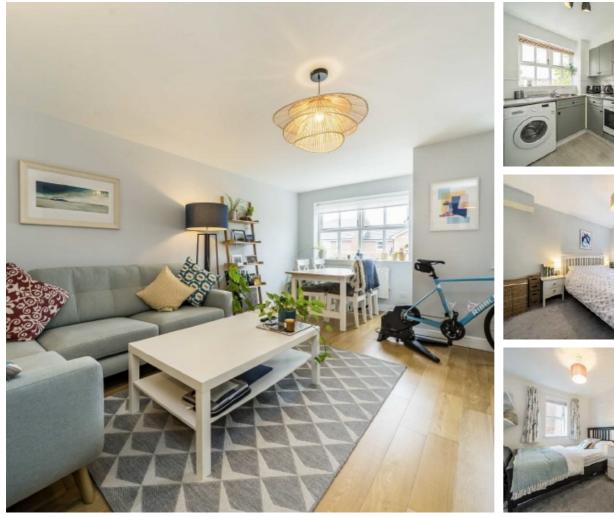

# Macmillan Way, SW17 £2,200 Per calendar month

A neutrally decorated two double bedroom, two bathroom, second floor apartment with communal garden access, situated in the Heritage Park development.

Macmillan Drive is part of the popular Heritage Park development. Tooting Bec Northern Line station is within a short walk as are the beautiful open spaces that Tooting Bec Common has to offer.

### Features

Two Bedrooms Two Bathrooms Neutrally Decorated **Off-Street Parking Communal Gardens Tooting Bec** 