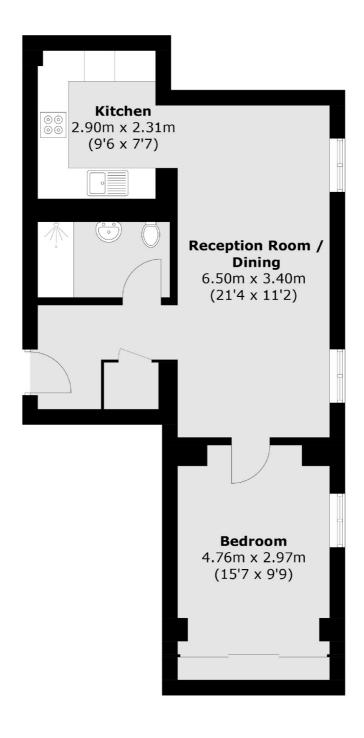

## Holt Gardens, London, SW17

Total area (approx.): 52.2 sq. m (561.8 sq. ft)

Tooting

London SW17 ORG

020 8545 8583

Lettings

48 Tooting High Street