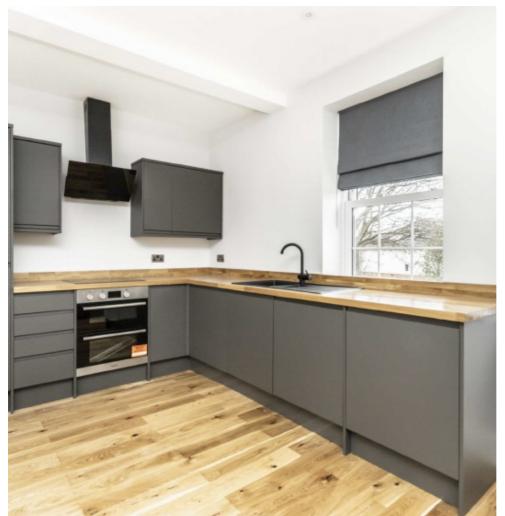

## Thrale Road, SW16

£2,500 Per calendar month

A beautifully presented first floor flat comprising of a spacious eat-in kitchen, two double bedrooms and a modern bathroom. This property also benefits from a large private garden.

#### **Features**

Two Double Bedrooms Excellent Transport Links Spacious Private Garden Newly Refurbished Open Plan Designated Parking Space

Tooting 020 8545 8583 dexters.co.uk