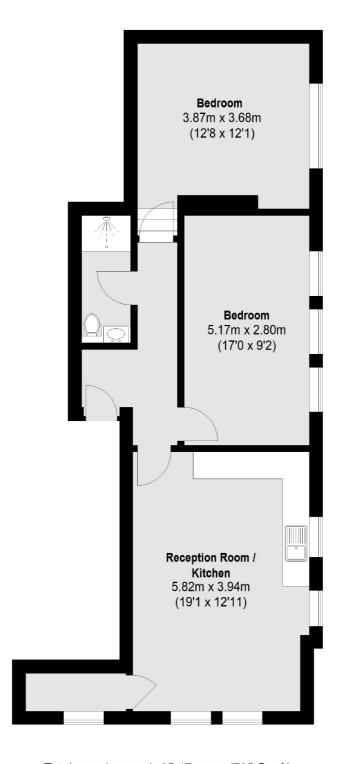

## Thrale Road, SW16

£2,500 Per calendar month

A beautifully presented first floor flat comprising of a spacious eat-in kitchen, two double bedrooms and a modern bathroom. This property also benefits from a large private garden.

### Thrale Road, London, SW16

Total area (approx.): 65.47 sq. m (705 Sq. ft)

Tooting

London SW17 ORG

020 8545 8583

Lettings

48 Tooting High Street