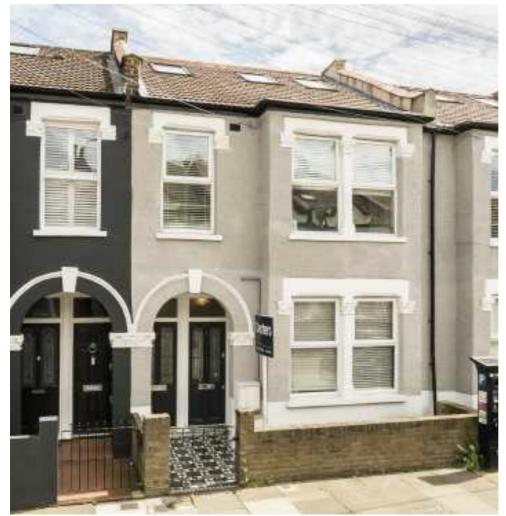

## Fairlight Road, SW17 £650,000

A delightful three bedroom, two bathroom maisonette set in the heart of Tooting with a superb open-plan kitchen/reception room with bi-folding doors opening onto a private garden.

Fairlight Road is a quiet tree lined residential street moments away from central Tooting with a vast array of shops, bars and restaurants within walking distance. Easy access to the City can be found via Tooting Broadway Underground station which is a short stroll away.