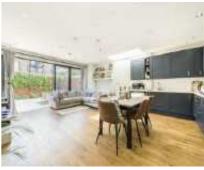

## Fairlight Road, SW17 £650,000

A delightful three bedroom, two bathroom maisonette set in the heart of Tooting with a superb open-plan kitchen/reception room with bi-folding doors opening onto a private garden.

#### **Features**

Three Bedrooms
Own Front Door
Open-Plan Kitchen/Reception
Room
Private Garden
Two Bathrooms
Fully Extended

Tooting 020 8545 8582 dexters.co.uk