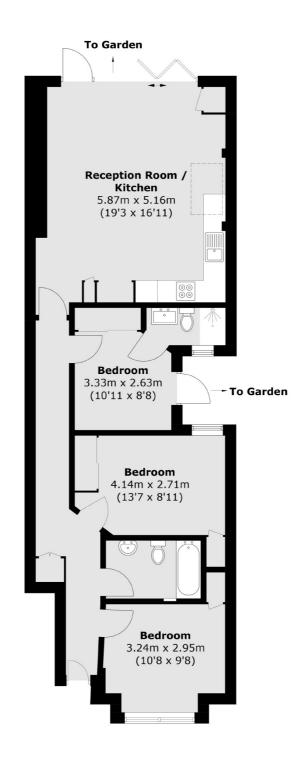

## Fairlight Road, SW17 £650,000

A delightful three bedroom, two bathroom maisonette set in the heart of Tooting with a superb open-plan kitchen/reception room with bi-folding doors opening onto a private garden.

#### **Features**

Three Bedrooms
Own Front Door
Open-Plan Kitchen/Reception
Room
Private Garden
Two Bathrooms
Fully Extended

Tooting 020 8545 8582 dexters.co.uk

### Fairlight Road, London, SW17

Total area (approx.): 80.4 sq. m (864.4 sq. ft)

Tooting

London

Sales

SW17 ORG

020 8545 8582

48 Tooting High Street