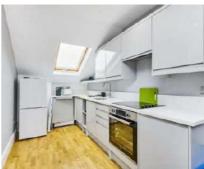

## Fairlight Road, SW17 £325,000

A stunning example of a larger than average one double bedroom apartment set over the first floor of this handsome Victorian building. The property retains a superb open-plan kitchen/reception room with an integrated kitchen, a comfortable seating and dining area and a spacious double bedroom with a three piece family bathroom.