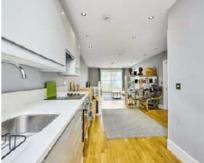

## Fairlight Road, SW17 £325,000

A stunning example of a larger than average one double bedroom apartment set over the first floor of this handsome Victorian building. The property retains a superb open-plan kitchen/reception room with an integrated kitchen, a comfortable seating and dining area and a spacious double bedroom with a three piece family bathroom.