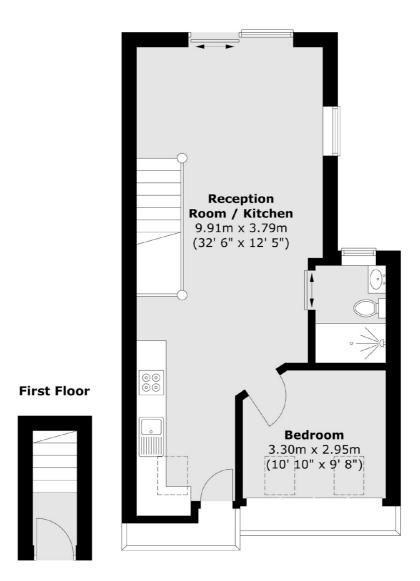

#### **Second Floor**

Total area (approx.): 45.1 sq. m (485 sq. ft) Excluding Eaves

020 8545 8582