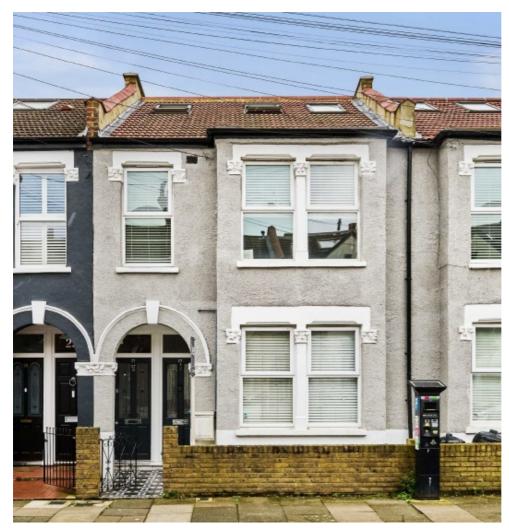

## Fairlight Road, SW17 £325,000

A stunning example of a larger than average one double bedroom apartment set over the first floor of this handsome Victorian building. The property retains a superb open-plan kitchen/reception room with an integrated kitchen, a comfortable seating and dining area and a spacious double bedroom with a three piece family bathroom.

Fairlight Road is a quiet tree lined residential street moments away from central Tooting with a vast array of shops, bars and restaurants within walking distance. Easy access to the City can be found via Tooting Broadway Underground station which is a short stroll away.