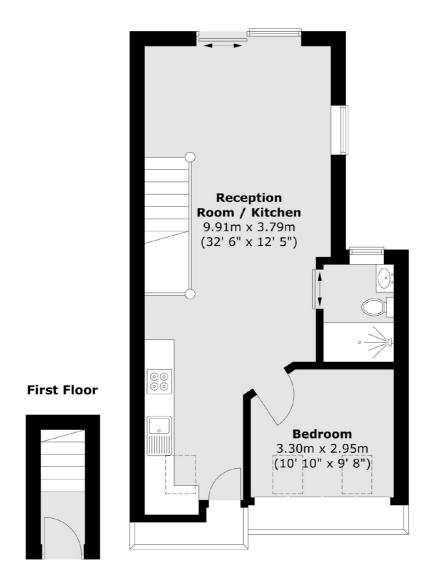

### Fairlight Road, London, SW17

Second Floor

Total area (approx.) : 45.1 sq. m (485 sq. ft) Excluding Eaves

Tooting 48 Tooting High Street London SW17 ORG Sales 020 8545 8582 Energy Rating: . We aim to make our particulars both accurate and reliable. However they are not guaranteed; nor do they form part of an offer or contract. If you require clarification on any points then please contact us, especially if you're traveling some distance to view. Please note that appliances and heating systems have not been tested and therefore no warranties can be given as to their good working order.