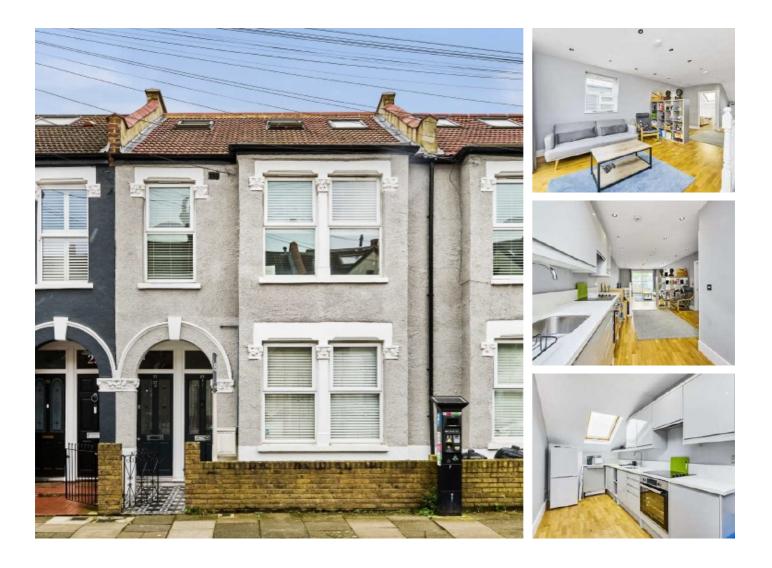

## Fairlight Road, SW17 £350,000

A stunning example of a larger than average one double bedroom apartment set over the first floor of this handsome Victorian building. The property retains a superb open-plan kitchen/reception room with an integrated kitchen, a comfortable seating and dining area and a spacious double bedroom with a three piece family bathroom.

Fairlight Road is a quiet tree lined residential street moments away from central Tooting with a vast array of shops, bars and restaurants within walking distance. Easy access to the City can be found via Tooting Broadway Underground station which is a short stroll away.

### Features

One Double Bedroom Top Floor Open-Plan Kitchen/Reception Room Juliette Balcony Eat-In Kitchen Desirable Location