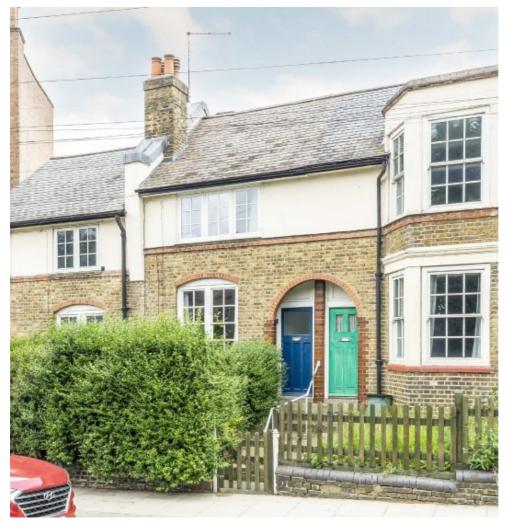

## Lessingham Avenue, SW17 £595,000

A charming and characterful two double bedroom freehold house set in the highly desirable Totterdown Fields
Conservation Area with over 600 sqft of superb living space split over two floors. The property offers an open plan reception room/diner/ kitchen over the ground floor, two double bedrooms and a three piece bathroom with a very generous garden and scope for further extensions (STPP).

Lessingham Avenue Street is a quiet tree lined residential street nestled moments away from the green open spaces of Tooting Bec Common and the many shops, bars and restaurants of Tooting High Street with easy access to bus links and both Tooting Bec & Broadway Underground stations.

#### **Features**

Two Double Bedrooms
Freehold
Large Garden
Potential to Extend (STPP)
Desirable Location
Totterdown Conservation Area

Tooting 020 8545 8582 dexters.co.uk