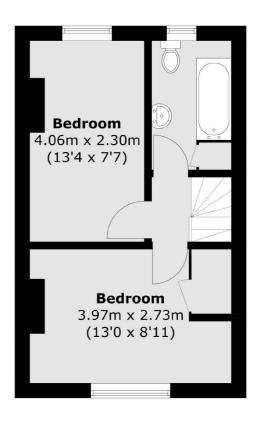

tterdown Fields
Conservation Area with over 600 sqft of superb living space split over two floors. The property offers an open plan reception room/diner/ kitchen over the ground floor, two double bedrooms and a three piece bathroom with a very generous garden and scope for further extensions (STPP).

Lessingham Avenue Street is a quiet tree lined residential street nestled moments away from the green open spaces of Tooting Bec Common and the many shops, bars and restaurants of Tooting High Street with easy access to bus links and both Tooting Bec & Broadway Underground stations.

#### **Features**

Two Double Bedrooms
Freehold
Large Garden
Potential to Extend (STPP)
Desirable Location
Totterdown Conservation Area

Tooting 020 8545 8582 dexters.co.uk

### Lessingham Avenue, London, SW17





**Ground Floor** 

**Tooting** 

London

Sales

SW17 ORG

020 8545 8582

48 Tooting High Street

**First Floor** 

Total area (approx.): 56.1 sq. m (603.8 sq. ft)