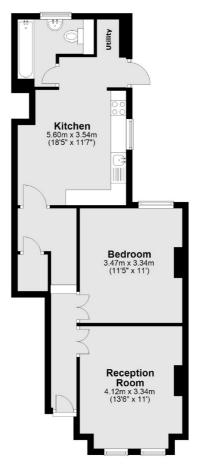

## Grenfell Road, Mitcham, CR4

Total area: approx. 55.8 sq. metres (600.5 sq. feet)