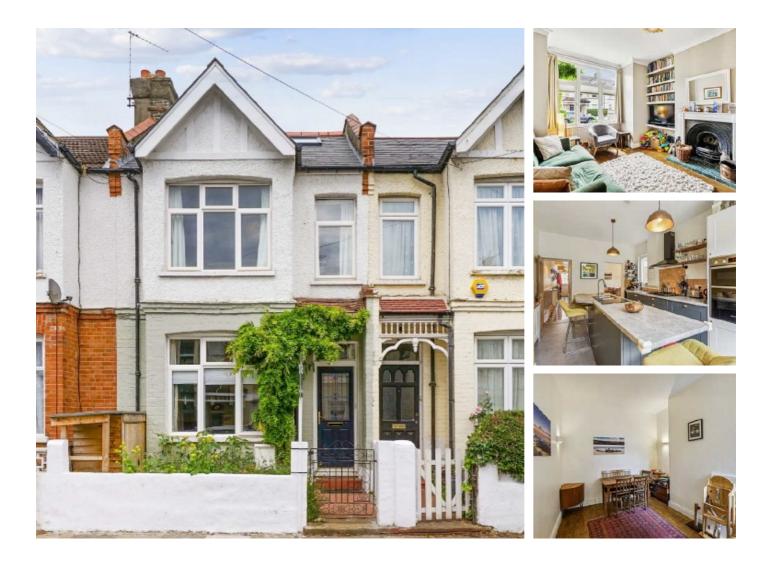

## Eswyn Road, SW17 £4,000 Per calendar month

A four double bedroom house comprising reception room, kitchen breakfast room, two bathrooms and a private garden this house would be perfect for four professionals or a family. Energy Rating: .

Eswyn Road is conveniently located for Tooting Broadway tube station. Tooting High Street with its vast array of restaurants and bars is also close by as are the beautiful open spaces of Tooting Bec Common.

## Features

Four Double Bedrooms Two Bathrooms Separate Reception Eat In Kitchen Private Garden Tooting Broadway