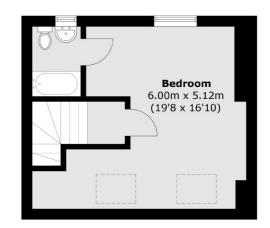

### Thirsk Road, Mitcham, CR4

**Second Floor** 

**Ground Floor** 

**First Floor** 

Total area (approx.): 122.8 sq. m (1,321.8 sq. ft)

020 8545 8582