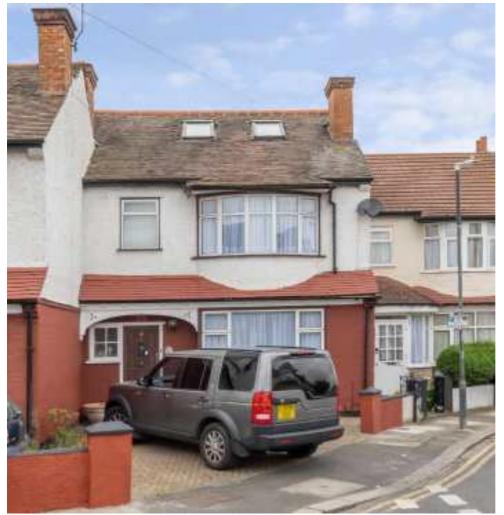

## Thirsk Road, CR4 £650,000

A sizeable mid-terrace home with superb proportions throughout benefitting from off-street parking, four bedrooms and two bathrooms with huge scope for extending (STPP).

Nestled just off the open spaces of Figges Marsh, Thirks Road is perfectly placed for the amenities of London Road and the frequent Thameslink rail services of Tooting mainline station.

#### **Features**

Four Bedrooms
Mid-Terrace
Off-Street Parking
Large Garden
Potential to Extend (STPP)
Two Bathrooms

Tooting 020 8545 8582 dexters.co.uk