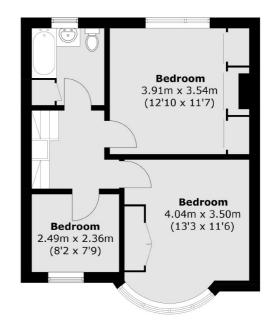

### Thirsk Road, Mitcham, CR4

**Second Floor** 

**Ground Floor** 

**First Floor** 

Total area (approx.): 122.8 sq. m (1,321.8 sq. ft)

020 8545 8582