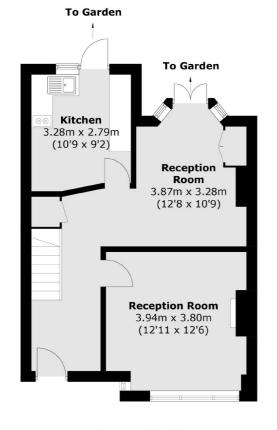

### Thirsk Road, Mitcham, CR4

**Second Floor** 

**Ground Floor** 

**First Floor** 

Total area (approx.): 122.8 sq. m (1,321.8 sq. ft)

020 8545 8582