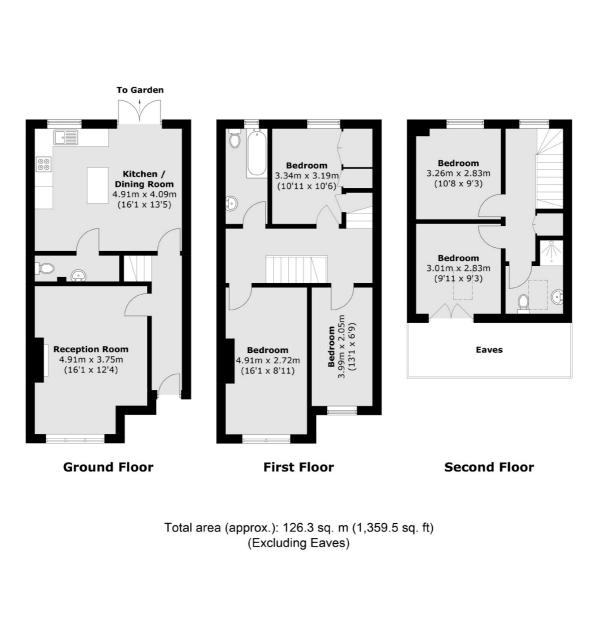

## Ashvale Road, SW17 £5,300 Per calendar month

A newly refurbished five bedroom, two bathroom home set over three floors with a large kitchen/dining room leading to a private garden ideal for a family or professional sharers. This property is offered unfurnished.

### Features

Newly Refurbished Five Double Bedrooms Two Bathrooms Reception Room Modern Kitchen Family or 5 Professional Sharers