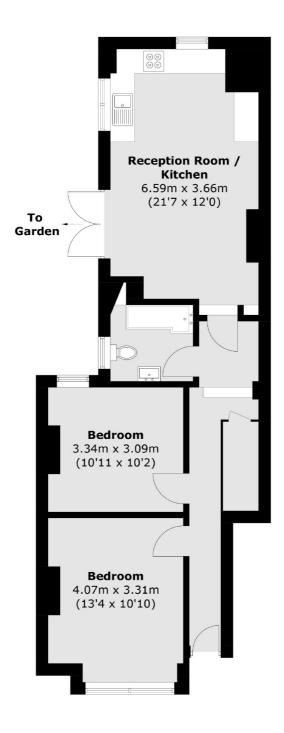

## Southcroft Road, SW17 £500,000

A charming two double bedroom ground floor maisonette set in a handsome Victorian building. Accommodation includes two double bedrooms, a modern three piece bathroom, a spacious eat-in kitchen/reception and a private south facing garden.

## Southcroft Road, London, SW17

Total area (approx.): 63.8 sq. m (686.7 sq. ft)

Tooting

London

Sales

SW17 ORG

020 8545 8582

48 Tooting High Street