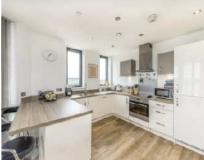

## Prince Georges Road, SW19 £480,000

An impressive and larger than average stylish two double bedroom apartment with absolutely stunning views and a footprint that extends to approx 916 sqft.

Accommodation includes a spacious open-plan kitchen/reception room with a comfortable seating and dining area, a balcony with south facing views, two double bedrooms and two bathrooms. The property also benefits from two communal roof terraces and secured bike storage.

## **Features**

South Facing Views
Private Balcony
Open-Plan Kitchen/Reception
Room
Two Double Bedrooms
Two Bathrooms
EWS1 Compliant

Tooting 020 8545 8582 dexters.co.uk