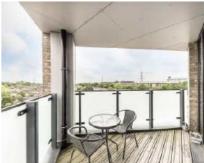

## Prince Georges Road, SW19 £480,000

An impressive and larger than average stylish two double bedroom apartment with absolutely stunning views and a footprint that extends to approx 916 sqft.

Accommodation includes a spacious open-plan kitchen/reception room with a comfortable seating and dining area, a balcony with south facing views, two double bedrooms and two bathrooms. The property also benefits from two communal roof terraces and secured bike storage.

## **Features**

South Facing Views
Private Balcony
Open-Plan Kitchen/Reception
Room
Two Double Bedrooms
Two Bathrooms
EWS1 Compliant

Tooting 020 8545 8582 dexters.co.uk