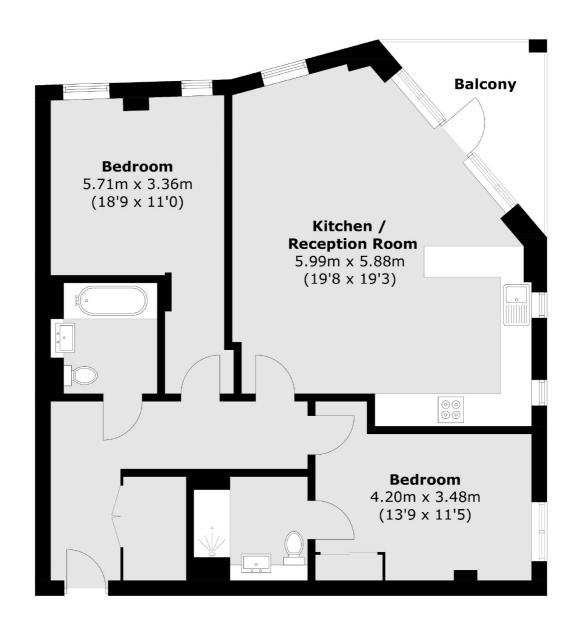

## Prince Georges Road, SW19 £480,000

An impressive and larger than average stylish two double bedroom apartment with absolutely stunning views and a footprint that extends to approx 916 sqft.

Accommodation includes a spacious open-plan kitchen/reception room with a comfortable seating and dining area, a balcony with south facing views, two double bedrooms and two bathrooms. The property also benefits from two communal roof terraces and secured bike storage.

## Prince Georges Road, London, SW19

Total area (approx.): 85.3 sq. m (918.2 sq. ft) Balcony: 5.8 sq. m (62.4 sq. ft)

Tooting

London

Sales

SW17 ORG

020 8545 8582

48 Tooting High Street