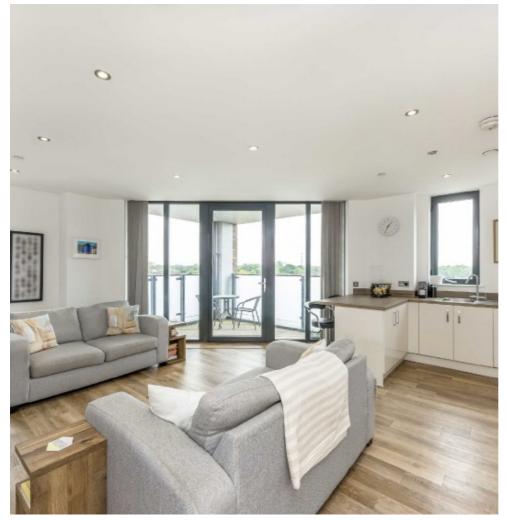

## Prince Georges Road, SW19 £480,000

An impressive and larger than average stylish two double bedroom apartment with absolutely stunning views and a footprint that extends to approx 916 sqft.

Accommodation includes a spacious open-plan kitchen/reception room with a comfortable seating and dining area, a balcony with south facing views, two double bedrooms and two bathrooms. The property also benefits from two communal roof terraces and secured bike storage.

## **Features**

South Facing Views
Private Balcony
Open-Plan Kitchen/Reception
Room
Two Double Bedrooms
Two Bathrooms
EWS1 Compliant

Tooting 020 8545 8582 dexters.co.uk