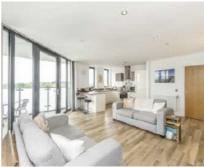

## Prince Georges Road, SW19 £480,000

An impressive and larger than average stylish two double bedroom apartment with absolutely stunning views and a footprint that extends to approx 916 sqft.

Accommodation includes a spacious open-plan kitchen/reception room with a comfortable seating and dining area, a balcony with south facing views, two double bedrooms and two bathrooms. The property also benefits from two communal roof terraces and secured bike storage.

## **Features**

South Facing Views
Private Balcony
Open-Plan Kitchen/Reception
Room
Two Double Bedrooms
Two Bathrooms
EWS1 Compliant

Tooting 020 8545 8582 dexters.co.uk