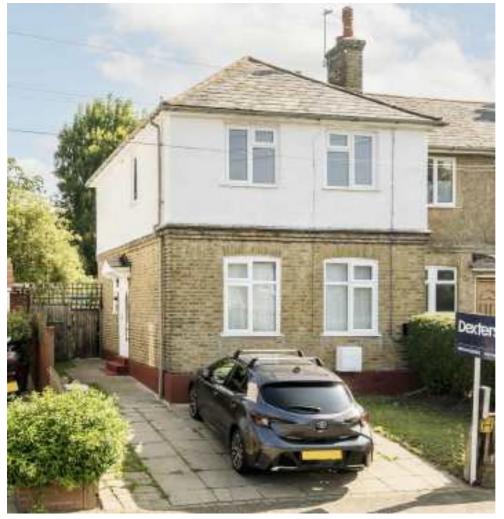

## **Beclands Road, SW17**

£659,950

A superb and rare semi-detached house with a larger than average plot benefitting from off-street parking, side access, a stunning rear garden with an abundance of storage sheds and a garden workshop. Accommodation includes a spacious front reception room, large kitchen, sun room with direct access onto the garden and three bedrooms over the first floor. The property benefits from newly installed central heating and UPVC windows. Complete with further potential to extend to the side, rear and loft (STPP).

## **Features**

Three Double Bedrooms
Semi-Detached
Off-Street Parking
Potential to Extend (STPP)
Large Garden Plot
Chain Free

Tooting 020 8545 8582 dexters.co.uk