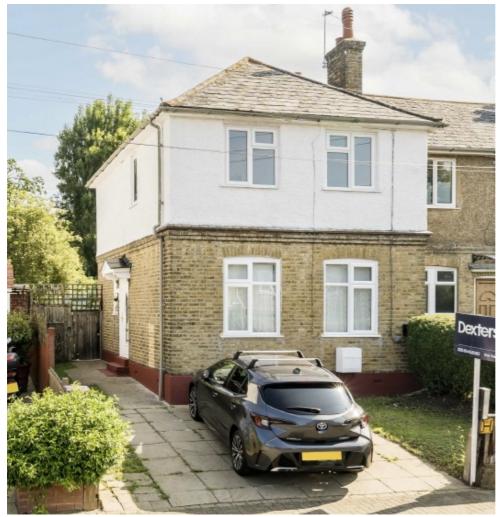

## Beclands Road, SW17 £675,000

A superb and rare semi-detached house with a larger than average plot benefitting from off-street parking, side access, a stunning rear garden and an abundance of scope to extend (STPP). Accommodation includes a spacious front reception room, large kitchen, sun room with direct access onto the garden and three bedrooms over the first floor. The property benefits from newly installed central heating and UPVC windows.

Beclands Road represents a close knit community of freehold homes within Furzedown and on the doorstep of central Tooting with it's many shops, bars and amenities within walking distance. The property benefits from Graveney School catchment and frequent bus links and Tooting Broadway Underground Station are nearby.

## **Features**

Three Double Bedrooms
Semi-Detached
Off-Street Parking
Potential to Extend (STPP)
Large Garden Plot
Blank Canvas

Tooting 020 8545 8582 dexters.co.uk