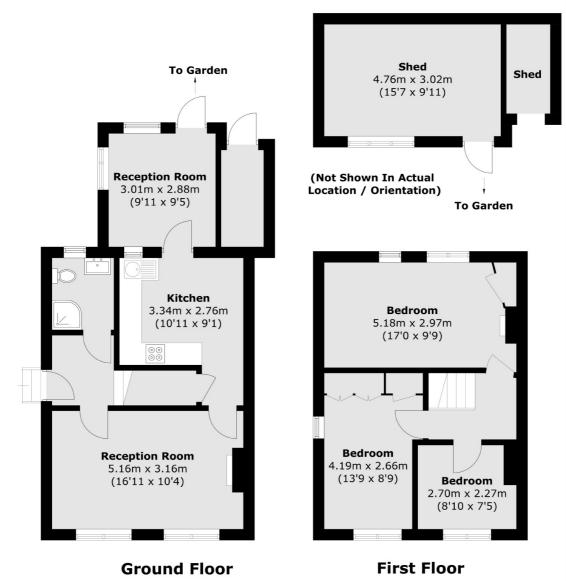

## Beclands Road, London, SW17

Total area (approx.): 85.0 sq. m (914.9 sq. ft) Outbuildings: 20.8 sq. m (223.9 sq. ft)

Tooting

London

Sales

SW17 ORG

020 8545 8582

48 Tooting High Street