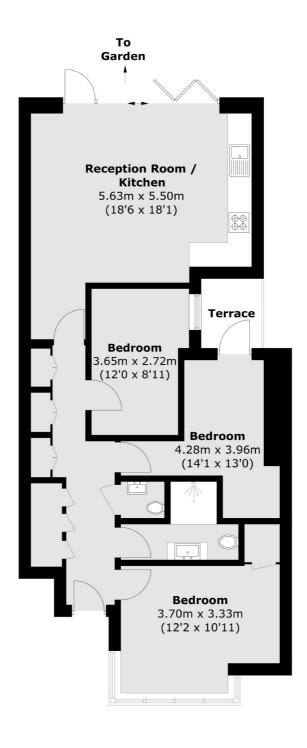

## Streatham Road, Mitcham, CR4

Total area (approx.): 75.1 sq. m (808.4 sq. ft) Terrace (approx.): 2.6 sq. m (28.0 sq. ft)

020 8545 8582