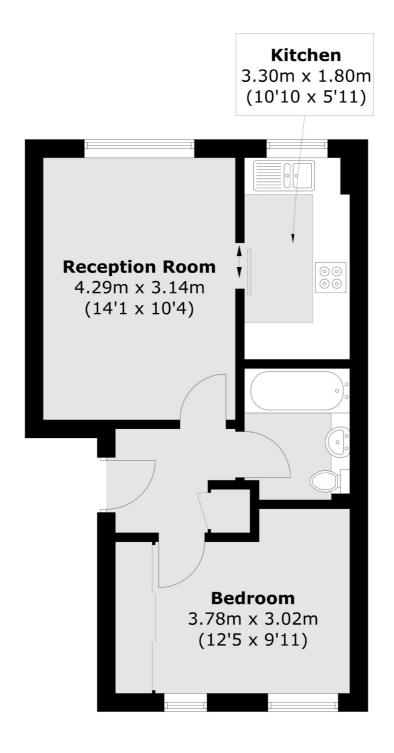

## Henry Doulton Drive, London, SW17

Total area (approx.): 38.8 sq. m (417.6 sq. ft)

**Tooting** 

London

Sales

SW17 ORG

020 8545 8582

48 Tooting High Street