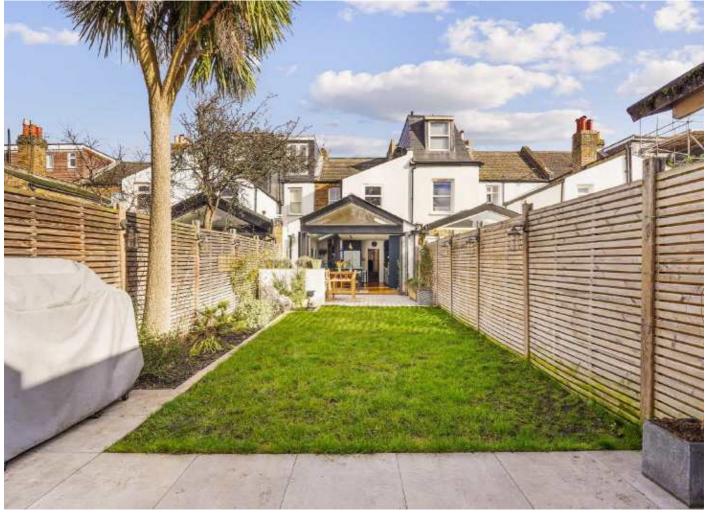

With a handsome and inviting exterior, the property welcomes you in a via a spacious hallway that opens onto a double reception room beautifully positioned with bespoke cabinetry, plantation shutters and a comfortable seating and lounge area. The heart of the home lies at the rear with a bespoke kitchen that has been exquisitely extended with vaulted ceilings, integrated appliances, a breakfast island and solid worktops. With a vast array of wall and base units, there is no shortage of space with bi-folding doors opening onto a landscaped south facing garden furnished with an outdoor bar/outbuilding.

## **Features**

Three Double Bedrooms
Back to Brick Renovation
Large South Facing Garden
Freehold Home
Outdoor Bar
Loft Extension Potential (STPP)