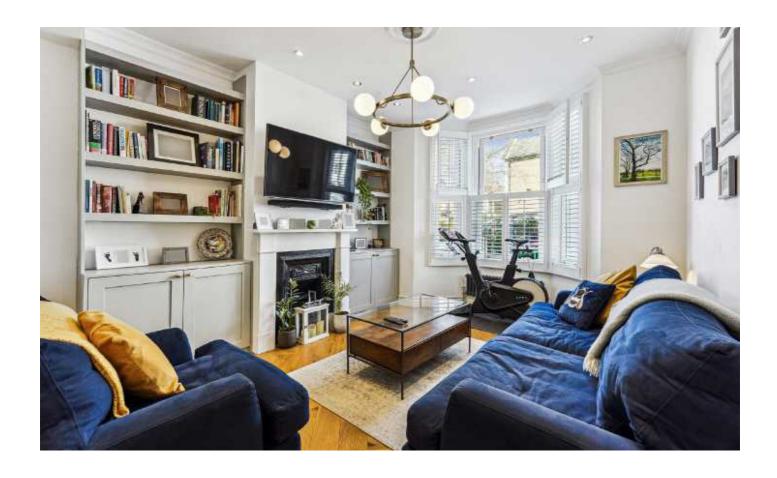

With a handsome and inviting exterior, the property welcomes you in a via a spacious hallway that opens onto a double reception room beautifully positioned with bespoke cabinetry, plantation shutters and a comfortable seating and lounge area. The heart of the home lies at the rear with a bespoke kitchen that has been exquisitely extended with vaulted ceilings, integrated appliances, a breakfast island and solid worktops. With a vast array of wall and base units, there is no shortage of space with bi-folding doors opening onto a landscaped south facing garden furnished with an outdoor bar/outbuilding.