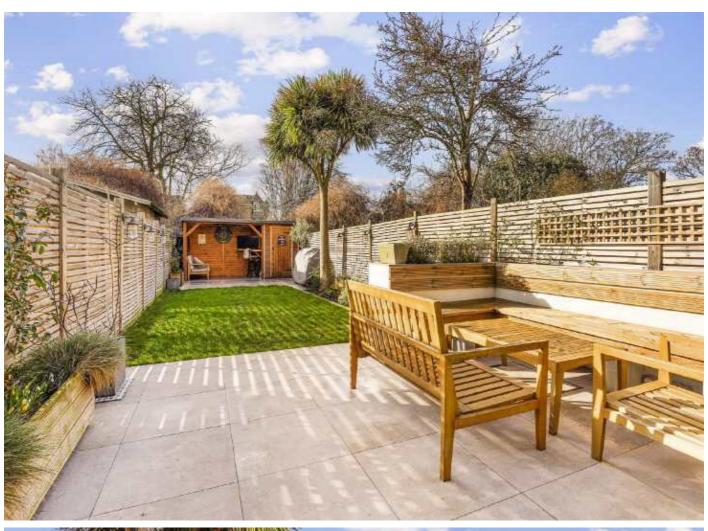

With a handsome and inviting exterior, the property welcomes you in a via a spacious hallway that opens onto a double reception room beautifully positioned with bespoke cabinetry, plantation shutters and a comfortable seating and lounge area. The heart of the home lies at the rear with a bespoke kitchen that has been exquisitely extended with vaulted ceilings, integrated appliances, a breakfast island and solid worktops. With a vast array of wall and base units, there is no shortage of space with bi-folding doors opening onto a landscaped south facing garden furnished with an outdoor bar/outbuilding.

## **Features**

Three Double Bedrooms
Back to Brick Renovation
Large South Facing Garden
Freehold Home
Outdoor Bar
Loft Extension Potential (STPP)