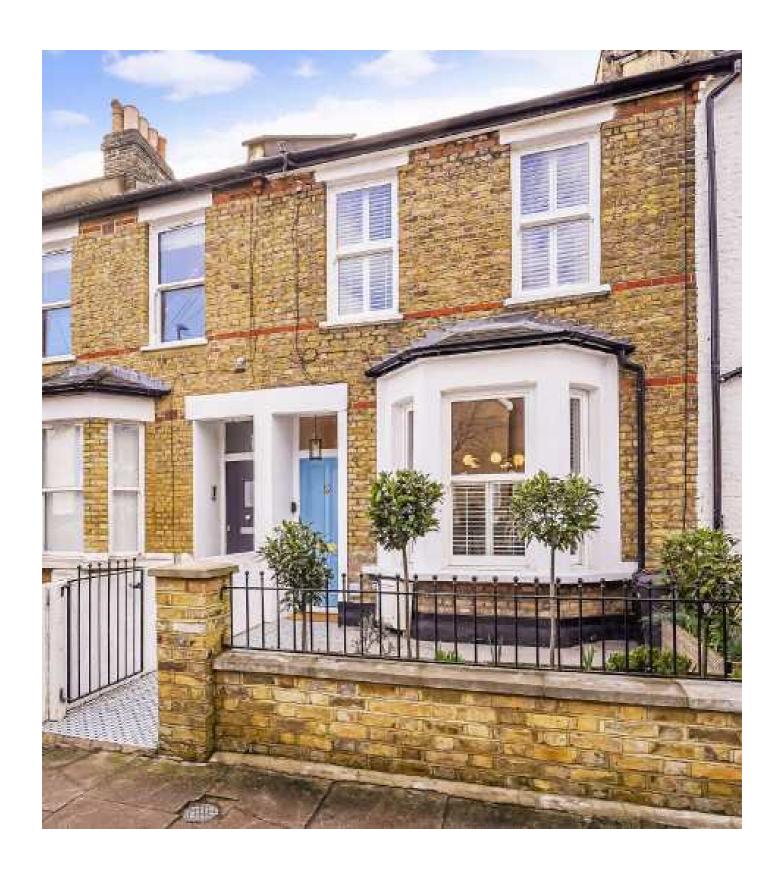

## Trevelyan Road, SW17

A truly stunning and meticulous example of a freehold home set one of the most desirable streets in Tooting, having undergone back to brick renovation with superb accommodation extending to just shy of 1,400 sqft.

With a handsome and inviting exterior, the property welcomes you in a via a spacious hallway that opens onto a double reception room beautifully positioned with bespoke cabinetry, plantation shutters and a comfortable seating and lounge area. The heart of the home lies at the rear with a bespoke kitchen that has been exquisitely extended with vaulted ceilings, integrated appliances, a breakfast island and solid worktops. With a vast array of wall and base units, there is no shortage of space with bi-folding doors opening onto a landscaped south facing garden furnished with an outdoor bar/outbuilding.