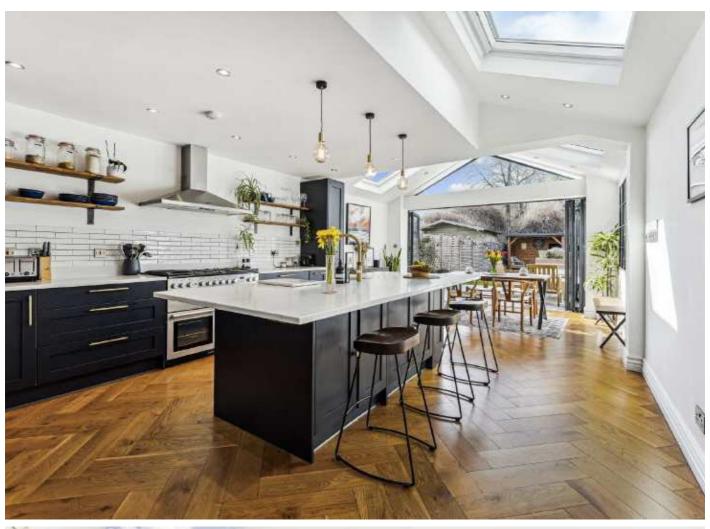

With a handsome and inviting exterior, the property welcomes you in a via a spacious hallway that opens onto a double reception room beautifully positioned with bespoke cabinetry, plantation shutters and a comfortable seating and lounge area. The heart of the home lies at the rear with a bespoke kitchen that has been exquisitely extended with vaulted ceilings, integrated appliances, a breakfast island and solid worktops. With a vast array of wall and base units, there is no shortage of space with bi-folding doors opening onto a landscaped south facing garden furnished with an outdoor bar/outbuilding.