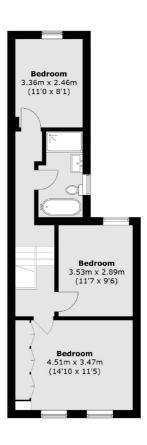

The ground floor is further balanced with a utility area, downstairs toilet and solid wooden herringbone flooring throughout. Over the first floor, there are three generous double bedrooms and a stylish four piece family bathroom.

## **Features**

Three Double Bedrooms
Back to Brick Renovation
Large South Facing Garden
Freehold Home
Outdoor Bar
Loft Extension Potential (STPP)

## **Ground Floor**

Tooting

London

Sales

SW17 ORG

020 8545 8582

48 Tooting High Street

**First Floor** 

Total area (approx.): 129.7 sq. m (1,396.1 sq. ft) Outbuilding: 10.9 sq. m (117.3 sq. ft)