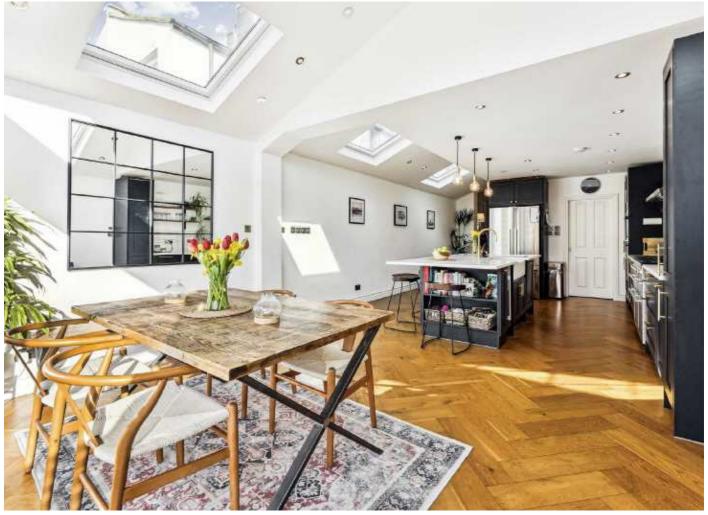

With a handsome and inviting exterior, the property welcomes you in a via a spacious hallway that opens onto a double reception room beautifully positioned with bespoke cabinetry, plantation shutters and a comfortable seating and lounge area. The heart of the home lies at the rear with a bespoke kitchen that has been exquisitely extended with vaulted ceilings, integrated appliances, a breakfast island and solid worktops. With a vast array of wall and base units, there is no shortage of space with bi-folding doors opening onto a landscaped south facing garden furnished with an outdoor bar/outbuilding.

The ground floor is further balanced with a utility area, downstairs toilet and solid wooden herringbone flooring throughout. Over the first floor, there are three generous double bedrooms and a stylish four piece family bathroom.