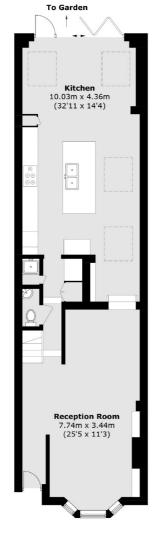

With a handsome and inviting exterior, the property welcomes you in a via a spacious hallway that opens onto a double reception room beautifully positioned with bespoke cabinetry, plantation shutters and a comfortable seating and lounge area. The heart of the home lies at the rear with a bespoke kitchen that has been exquisitely extended with vaulted ceilings, integrated appliances, a breakfast island and solid worktops. With a vast array of wall and base units, there is no shortage of space with bi-folding doors opening onto a landscaped south facing garden furnished with an outdoor bar/outbuilding.

The ground floor is further balanced with a utility area, downstairs toilet and solid wooden herringbone flooring throughout. Over the first floor, there are three generous double bedrooms and a stylish four piece family bathroom.

## **Ground Floor**

Tooting

London

Sales

SW17 ORG

020 8545 8582

48 Tooting High Street

**First Floor** 

Total area (approx.): 129.7 sq. m (1,396.1 sq. ft) Outbuilding: 10.9 sq. m (117.3 sq. ft)