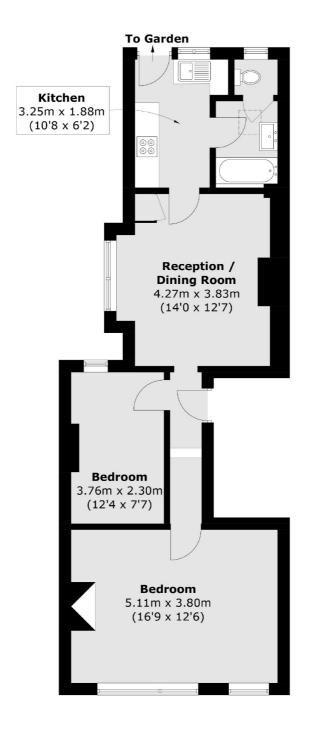

## Coverton Road, SW17 £525,000

A charming and rarely available first floor apartment set over the first floor of this handsome Victorian building extending to just under 700 sqft. The property retains a spacious reception room with ample space for dining, a separate kitchen, two double bedrooms, a three piece bathroom and a private south facing garden.

## **Features**

Two Double Bedrooms First Floor Apartment South Facing Garden Large Reception Room Share of Freehold Chain Free

Tooting 020 8545 8582 dexters.co.uk

## Coverton Road, London, SW17

Total area (approx.): 60.3 sq. m (649.0 sq. ft)

48 Tooting High Street

Tooting