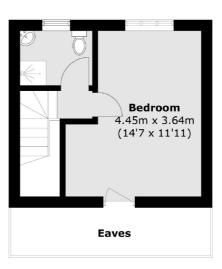

## **First Floor**

Total area (approx.): 110.8 sq. m (1,192.7 sq. ft) (Excluding Eaves)