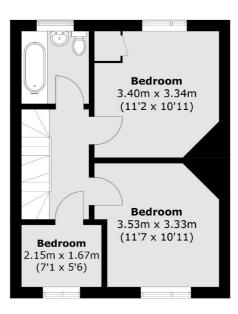

## **Dexters**









# **Seely Road, SW17** £725,000

A generous and lovingly maintained four bedroom home set on the highly desirable ABC roads. Accommodation includes a spacious front reception room, a large eat-in kitchen with a comfortable dining area, four bedrooms and two bathrooms.

Seely Road is at the heart of the ABC roads in central Tooting, located very close to the many shops, bars and restaurants of Tooting High Street and sits on the doorstep of Furzedown Village with Tooting Railway & Broadway Underground stations nearby.

#### **Features**

Four Bedrooms
Further Potential to Extend
(STPP)
Large Garden
Front Reception Room
Eat-In Kitchen

Tooting 020 8545 8582 dexters.co.uk

## Seely Road, London, SW17





## Second Floor



## **Ground Floor**

Tooting

London

Sales

SW17 ORG

020 8545 8582

48 Tooting High Street

## **First Floor**

Total area (approx.): 110.8 sq. m (1,192.7 sq. ft) (Excluding Eaves)