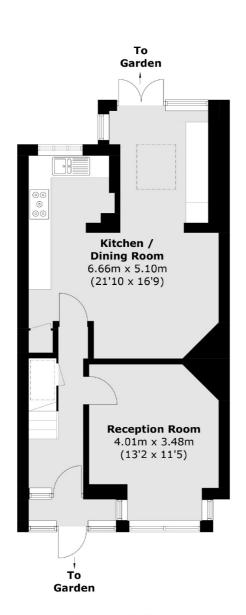

## **Ground Floor**

Tooting

London

Sales

SW17 ORG

020 8545 8582

48 Tooting High Street

# **Seely Road, SW17** £725,000

A generous and lovingly maintained four bedroom home set on the highly desirable ABC roads. Accommodation includes a spacious front reception room, a large eat-in kitchen with a comfortable dining area, four bedrooms and two bathrooms.

#### **Features**

Four Bedrooms
Further Potential to Extend
(STPP)
Large Garden
Front Reception Room
Eat-In Kitchen

Tooting 020 8545 8582 dexters.co.uk