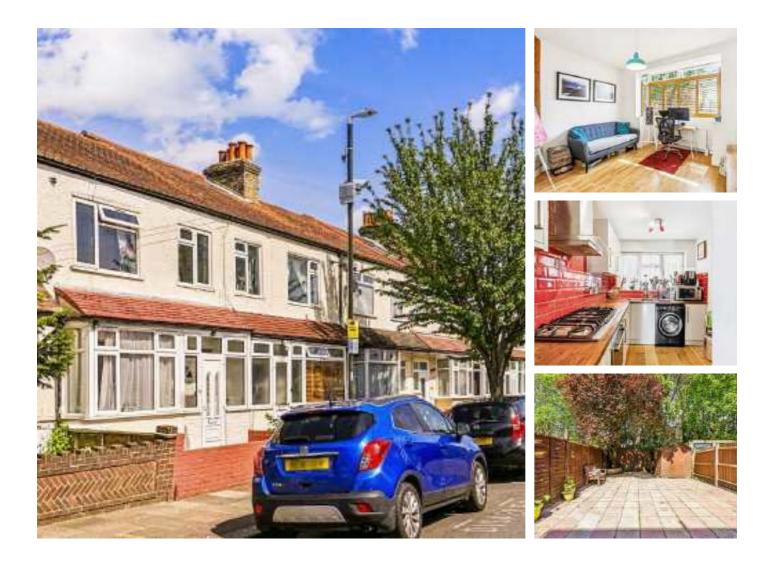

## **Seely Road, SW17** £760,000

A generous and lovingly maintained four bedroom home set on the highly desirable ABC roads. Accommodation includes a spacious front reception room, a large eat-in kitchen with a comfortable dining area, four bedrooms and two bathrooms.

Seely Road is at the heart of the ABC roads in central Tooting, located very close to the many shops, bars and restaurants of Tooting High Street and sits on the doorstep of Furzedown Village with Tooting Railway & Broadway Underground stations nearby.

### Features

Four Bedrooms Further Potential to Extend (STPP) Large Garden Front Reception Room Eat-In Kitchen