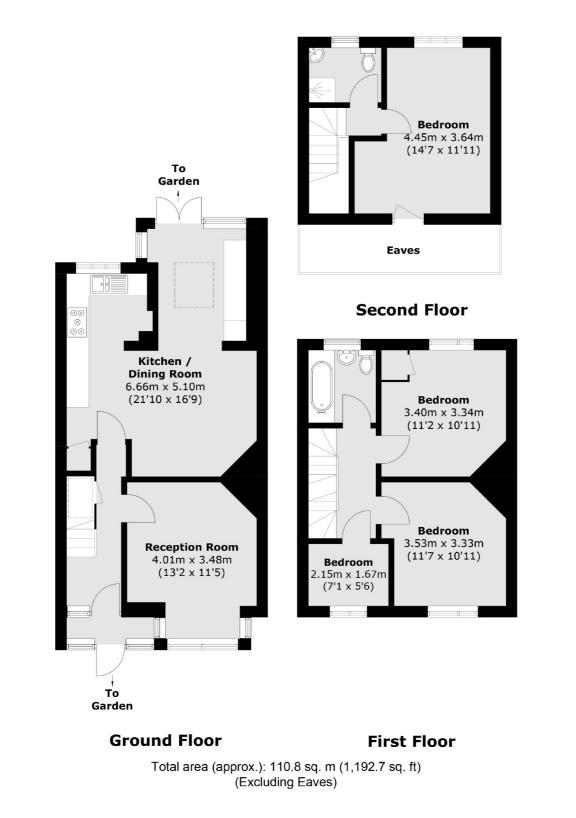

## **Seely Road, SW17** £760,000

A generous and lovingly maintained four bedroom home set on the highly desirable ABC roads. Accommodation includes a spacious front reception room, a large eat-in kitchen with a comfortable dining area, four bedrooms and two bathrooms.

### Features

Four Bedrooms Further Potential to Extend (STPP) Large Garden Front Reception Room Eat-In Kitchen