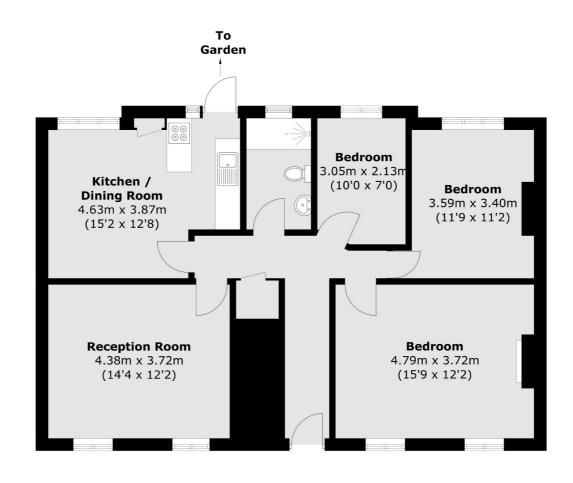

## Southcroft Road, SW16 £530,000

A spacious and well arranged ground floor apartment with a footprint that extends to just shy of 1000 sqft comprising three double bedrooms, a generous front reception room, a large eat-in stylish kitchen with direct access onto a south facing garden and a three piece family bathroom.

## Southeroft Road, London, SW16

Total area (approx.): 89.5 sq. m (963.4 sq. ft)

Tooting

London

Sales

SW17 ORG

020 8545 8582

48 Tooting High Street