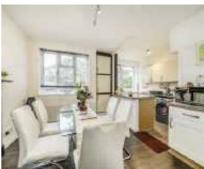

## Southcroft Road, SW16 £530,000

A spacious and well arranged ground floor apartment with a footprint that extends to just shy of 1000 sqft comprising three double bedrooms, a generous front reception room, a large eat-in stylish kitchen with direct access onto a south facing garden and a three piece family bathroom.

## **Features**

Three Double Bedrooms South Facing Garden Separate Reception Room Stylish Kitchen Own Front Door Residential Location

Tooting 020 8545 8582 dexters.co.uk