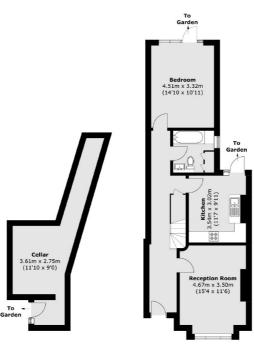

### Lucien Road, London, SW17

First Floor

Second Floor

**Lower Ground Floor** 

Tooting

London

Sales

SW17 ORG

020 8545 8582

48 Tooting High Street

**Ground Floor** 

Total area (approx.): 201.3 sq. m (2,166.7 sq. ft) (Excluding Eaves)