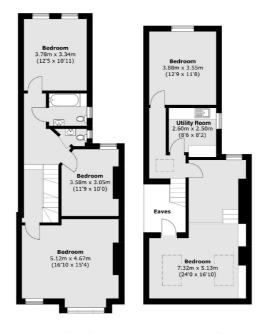

### Lucien Road, London, SW17

First Floor

Second Floor

**Lower Ground Floor** 

Tooting

London

Sales

SW17 ORG

020 8545 8582

48 Tooting High Street

**Ground Floor** 

Total area (approx.): 201.3 sq. m (2,166.7 sq. ft) (Excluding Eaves)