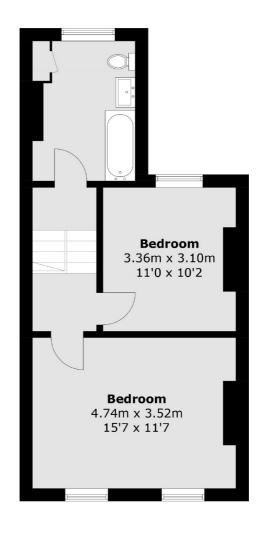

### Garratt Lane, London, SW17

**Ground Floor** 

Tooting

London SW17 ORG

020 8545 8583

Lettings

48 Tooting High Street

**First Floor** 

Total area (approx.): 83.5 sq. m (898.8 sq. ft)