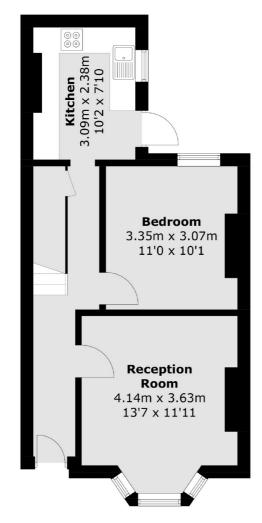

### Garratt Lane, London, SW17

**Ground Floor** 

Tooting

London SW17 ORG

020 8545 8583

Lettings

48 Tooting High Street

**First Floor** 

Total area (approx.): 83.5 sq. m (898.8 sq. ft)